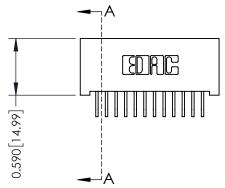

**Mounting Option** 01-No Mounting Lugs **Contact Detail** 

559-90 Degree Bend (Code 541 Contacts) .100 [2.54] Contact Spacing x .200 [5.08] Row Spacing





## 0.240 [6.10] Point of Contact 0.410[10.41] SECTION A-A

## **See Accompanying Pages for:**

- **Contact Bend Details**
- **Mounting Options**

342 / 392 Card Edge Connector Part Number: 342-024-559-201

YOUR CONNECTION TO QUALITY & SERVICE

342 ENG MASTER J.LEE DATE: OCT. 06/09 NTS SHEET 1 OF 3

342 Assembly

THIS IS A C.A.D. GENERATED DRAWING DO NOT MAKE MANUAL REVISIONS TO MASTER. ISSUE NUMBER

ORIGINAL

1



| 342 / 392 Series Card Edge Connector<br>Contact Bend Detail |                                                                                                                                                                                                  | ACAD REFERENCE NO. 342 ENG MASTER |             |                  |        |
|------------------------------------------