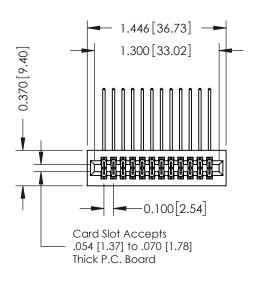

## **See Accompanying Pages for:**

- **Contact Bend Details**
- **Mounting Options**

342 / 392 Card Edge Connector Part Number: 342-024-559-201

YOUR CONNECTION TO QUALITY & SERVICE

342 ENG MASTER J.LEE DATE: OCT. 06/09 NTS SHEET 1 OF 3