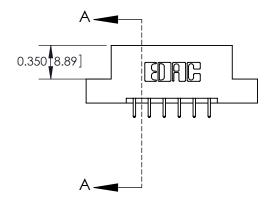

## **See Accompanying Page for:**

- Bend Detail
- Mounting Options
- Features and Specifications

THIS IS A C.A.D. GENERATED DRAWING

ISSUE NUMBER

ORIGINAL

|                               | 0.388 [9.86]<br>Card Slot |
|-------------------------------|---------------------------|
| .160 [4.06] Point of Contact- |                           |
|                               |                           |
|                               | SECTION A-A               |

333 Series Card Edge Connector

THIS IS A C.A.D. GENERATED DRAWING DO NOT MAKE MANUAL REVISIONS TO MASTER.

1

| 333 Series Card Edge Connector<br>Contact Bend Detail |                                                                                                  | ACAD REFERENCE NO. 333 ENG MASTER |                  |        |  |
|-------------------------------------------------------|--------------------------------------------------------------------------------------------------|-----------------------------------|------------------|--------|--|
|                                                       |                                                                                                  | DRAWN: J.LEE                      | DATE: OCT. 14/09 |        |  |
|                                                       |                                                                                                  | CHECKED:                          | DATE:            |        |  |
| EDAC INC                                              | THESE DRAWINGS AND SPECIFICATIONS                                                                | SCALE: NTS                        | SHEET :          | 2 OF 4 |  |
| TORONTO, ONTARIO                                      | ARE THE PROPERTY OF EDAC INC.,AND SHALL NOT BE REPRODUCED,OR COPIED OR USED AS THE BASIS FOR THE | DRAWING NUMBER                    |                  | ISSUE  |  |
| YOUR CONNECTION TO QUALITY & SERVICE                  | MANUFACTURE OR SALE OF APPARATUS                                                                 | 333 Assembly                      |                  | 1      |  |