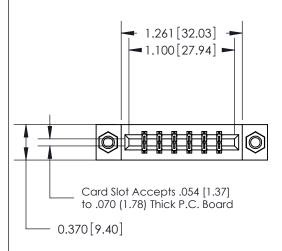

#### **Contact Detail**

521-P.C. Tail .025 Sq.(0.64 Sq.) - Tail LG=.150(3.81) .156 [3.96] Contact Spacing x .200 [5.08] Row Spacing

## **See Accompanying Page for:**

- Bend Detail
- Mounting Options
- Features and Specifications

THIS IS A C.A.D. GENERATED DRAWING

ISSUE NUMBER

ORIGINAL

|                               | 0.388 [9.86]<br>Card Slot |
|-------------------------------|---------------------------|
| .160 [4.06] Point of Contact- |                           |
|                               |                           |
|                               | SECTION A-A               |