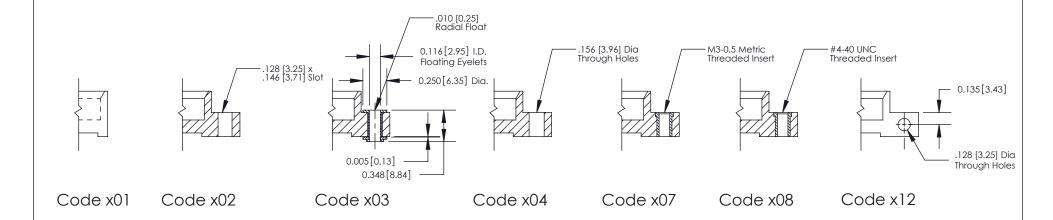

### **Mounting Option**

07-M3-0.5 Metric Threaded Inserts

THIS IS A C.A.D. GENERATED DRAWING
DO NOT MAKE MANUAL REVISIONS TO MASTER

1220F NOWRE

DRIGINAL

1

| 333 Series Card Edge Connector Mounting Options |                                      | ACAD REFERENCE NO. 333 ENG MASTER                                                                      |          |             |           |        |
|-------------------------------------------------|--------------------------------------|--------------------------------------------------------------------------------------------------------|----------|-------------|-----------|--------|
|                                                 |                                      | DRAWN:                                                                                                 | J.LEE    | DATE: O     | CT. 14/09 |        |
|                                                 | Mourning Ophons                      |                                                                                                        | CHECKED: |             | DATE:     |        |
|                                                 | COOO EDAC INC                        | THESE DRAWINGS AND SPECIFICATIONS                                                                      | SCALE:   | NTS         | SHEET ;   | 3 OF 4 |
|                                                 | TORONTO, ONTARIO                     | ARE THE PROPERTY OF EDAC INC.,AND<br>SHALL NOT BE REPRODUCED,OR COPIED<br>OR USED AS THE BASIS FOR THE | DRAWING  | NUMBER      |           | ISSUE  |
|                                                 | YOUR CONNECTION TO QUALITY & SERVICE | MANUFACTURE OR SALE OF APPARATUS                                                                       | 3        | 33 Assembly |           | 1      |