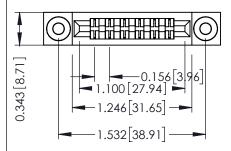

Mounting Option
.116 (2.95) I.D. Floating Eyelets

**Contact Detail** 

Extender Board Bend (Code 422 Contacts)
.156 [3.96] Contact Spacing x .200 [5.08] Row Spacing

THIS IS A C.A.D. GENERATED DRAWING DO NOT MAKE MANUAL REVISIONS TO MAS