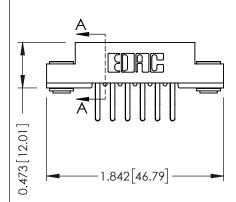

## SECTION A-A

307 ENG MASTER
DATE: AUG. 11/09

SHEET 1 OF 3

J.LEE

307 Assembly

NTS

| 307 / 357 Card Edge Connector<br>Part Number: 307-012-460-203 |                   |                                                                   | A  |
|---------------------------------------------------------------|-------------------|-------------------------------------------------------------------|----|
|                                                               |                   |                                                                   | DI |
| Fan Nomber, 307-012-460-203                                   |                   |                                                                   | С  |
|                                                               | EDAC INC          | THESE DRAWINGS AND SPECIFICATIONS ARE THE PROPERTY OF EDAC INCAND | S  |
|                                                               | TORONTO, ONTARIO  | SHALL NOT BE REPRODUCED, OR COPIED OR USED AS THE BASIS FOR THE   | DF |
| YOUR CONNECTION TO                                            | QUALITY & SERVICE | MANUFACTURE OR SALE OF APPARATUS<br>WITHOUT WRITTEN PERMISSION.   |    |