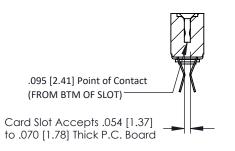

Mounting Option
.116 (2.95) I.D. Floating Eyelets

**Contact Detail** 

Extender Board Bend (Code 422 Contacts)
.156 [3.96] Contact Spacing x .200 [5.08] Row Spacing

THIS IS A C.A.D. GENERATED DRAWING DO NOT MAKE MANUAL REVISIONS TO MAS