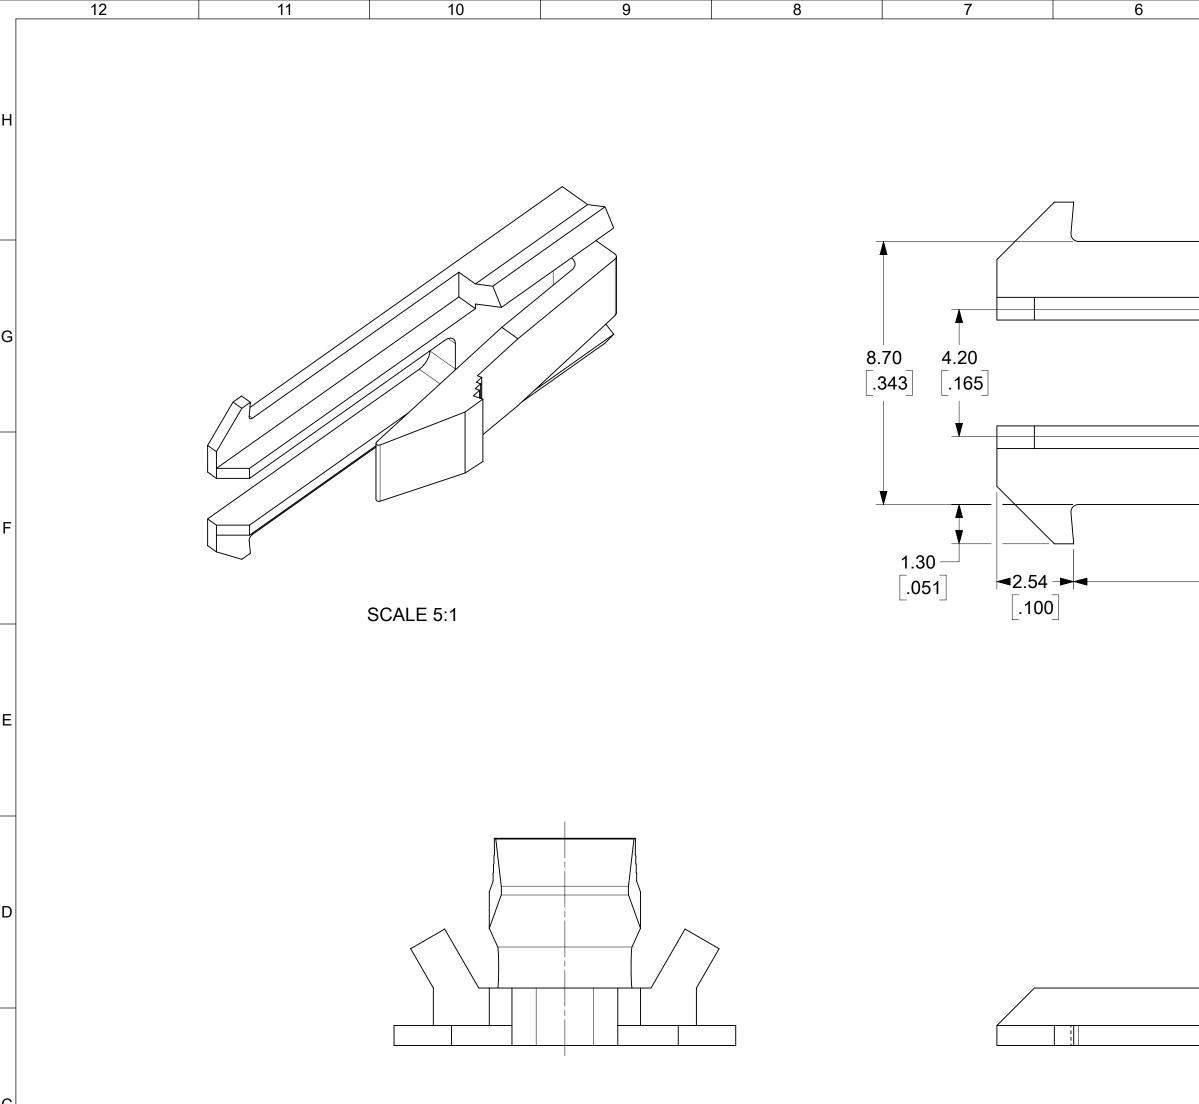

| SCALE 5:1                                                                                                                                                                                                                                                                                                                               | 8.70 $4.20[.343]$ $[.165]1.30[.051]$ $2.54[.100]$ | 15.60 ±0.20<br>[.614 ±.008]                                                                                                                                                                                                                                                                                                                                                                                                                                                                                                                                                                                                                                                                                                                                                                                                                                                                                                                                                                          | 4.20 5.00<br>[.165] [.197]                                                                                                                                                                                                    |
|-----------------------------------------------------------------------------------------------------------------------------------------------------------------------------------------------------------------------------------------------------------------------------------------------------------------------------------------|---------------------------------------------------|------------------------------------------------------------------------------------------------------------------------------------------------------------------------------------------------------------------------------------------------------------------------------------------------------------------------------------------------------------------------------------------------------------------------------------------------------------------------------------------------------------------------------------------------------------------------------------------------------------------------------------------------------------------------------------------------------------------------------------------------------------------------------------------------------------------------------------------------------------------------------------------------------------------------------------------------------------------------------------------------------|-------------------------------------------------------------------------------------------------------------------------------------------------------------------------------------------------------------------------------|
|                                                                                                                                                                                                                                                                                                                                         |                                                   |                                                                                                                                                                                                                                                                                                                                                                                                                                                                                                                                                                                                                                                                                                                                                                                                                                                                                                                                                                                                      |                                                                                                                                                                                                                               |
| NOTES:<br>1. MATERIAL: UNFILLED POLYESTER, U.L. 94V-0, COLOR: BLACK.<br>2. PART IS FOR USE WITH PLUG HOUSING 30068.<br>3. PRODUCT SPECIFICATION: PS-5556-003.<br>4. PACKAGING SPECIFICATION: PK-43130-001.<br>DOCUMENT STATUS P1 RELEASE DATE 2022/08/25 18:03:01<br>DOCUMENT STATUS P1 RELEASE DATE 2022/08/25 18:03:01<br>MILLION 9 8 | 7 6                                               | FUNCTIONAL<br>SYMBOLSTHIS DRAWING CONTAINS INFORMATION THAT IS PROPRIETARY TO MOLEX ELECTRONIC THE<br>SCALEDIMENSION UNITSSCALECURRENT REV DESC: CORRECT VIEWS, ADD 4.20DIMM/INCH8:1GENERAL TOLERANCES<br>(UNLESS SPECIFIED)CURRENT REV DESC: CORRECT VIEWS, ADD 4.20DIMGENERAL TOLERANCES<br>(UNLESS SPECIFIED)CORRECT VIEWS, ADD 4.20DIMGENERAL TOLERANCES<br>(UNLESS SPECIFIED)CORRECT VIEWS, ADD 4.20DIMGENERAL TOLERANCES<br>(UNLESS SPECIFIED)DEC NO: 719129<br>DRWN: RICARC13CO22/08/<br>CHK'D: MKIPPER2022/08/<br>CHK'D: MKIPPER2022/08/<br>APPR: FSMITHDIVISIONAL<br>SYMBOLSPLACES ± 0.25 ± 0.015<br>APPR: FSMITHDRWN: RICARC13<br>CO22/08/<br>APPR: FSMITH2022/08/<br>APPR: FSMITHOUTONDRWN: RICARC13<br>CO22/08/<br>APPR: FSMITH2022/08/<br>APPR: FSMITHOUTONDRWN: RFC_PLIMIMP<br>APPR: FSMITH2018/11/<br>APPR: FSMITHOUTONDRWN: RFC_PLIMIMP<br>APPR: FSMITH2018/11/<br>APPR: SMITHOUTONDRAWINGSERIES<br>MUST REMAIN<br>WITHIN DIMENSIONSTHIRD ANGLE PROJECTIONDRAWINGSERIES<br>C-SIZE4A< | MOUNTING EAR FOR PLUG   24 MOUNTING EAR FOR PLUG   24 HOUSING. (MINI-FIT T.P.A. SERIES)   25 PRODUCT CUSTOMER DRAWING   26 DOC TYPE   27 DOC TYPE   28 DOC TYPE   29 SD-43130-0001   20 PSD 001   20 MATERIAL NUMBER CUSTOMER |