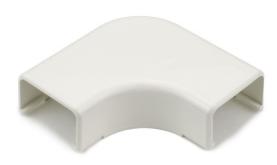

## **Specification Sheet**

Part Number: TSR2FW-25-1

Elbow Cover, 1-1/4", 1" Bend Radius, PVC, Office White, 1/bag

| Article Number      | 250-02255                                                                                                                                                                                                                                                                                                                                                                                                                                                                                                                   |
|---------------------|-----------------------------------------------------------------------------------------------------------------------------------------------------------------------------------------------------------------------------------------------------------------------------------------------------------------------------------------------------------------------------------------------------------------------------------------------------------------------------------------------------------------------------|
| Туре                | TSR2-25-1                                                                                                                                                                                                                                                                                                                                                                                                                                                                                                                   |
| Color               | Office White (OEWH)                                                                                                                                                                                                                                                                                                                                                                                                                                                                                                         |
| Features & Benefits | •Tamper resistant covers with hidden latch provide security while allowing quick entry for cable maintenance. •PVC construction is lightweight, durable and more affordable than metallic raceway systems. •Flexible hinge is designed to reduce stress cracking and discoloration from repeated opening and closing. •Systems and fittings are available in white, office white and ivory to coordinate with a variety of décor. •Fittings incorporate a minimum 1" bend radius to meet TIA/EIA 568-B and 569-A standards. |
| Quantity Per        | bag                                                                                                                                                                                                                                                                                                                                                                                                                                                                                                                         |

| Short Description              | Elbow Cover, 1-1/4", 1" Bend Radius, PVC, Office White, 1/bag |
|--------------------------------|---------------------------------------------------------------|
| Global Part Name               | TSR2-25-1-PVC-WH                                              |
|                                |                                                               |
| Material                       | Polyvinylchloride (PVC)                                       |
| Material Shortcut              | PVC                                                           |
| Flammability                   | UL 94 V0                                                      |
| Halogen free                   | No                                                            |
| Operating Temperature (Metric) | +122°F (+50°C)                                                |
| Reach Complaint(Article 33)    | No                                                            |
| ROHS Complaint                 | Yes                                                           |
|                                |                                                               |
| Package Quantity(Imperial)     | 1                                                             |
| Package Quantity (Metric)      | 1                                                             |
| Customs Number                 | 3925900000                                                    |