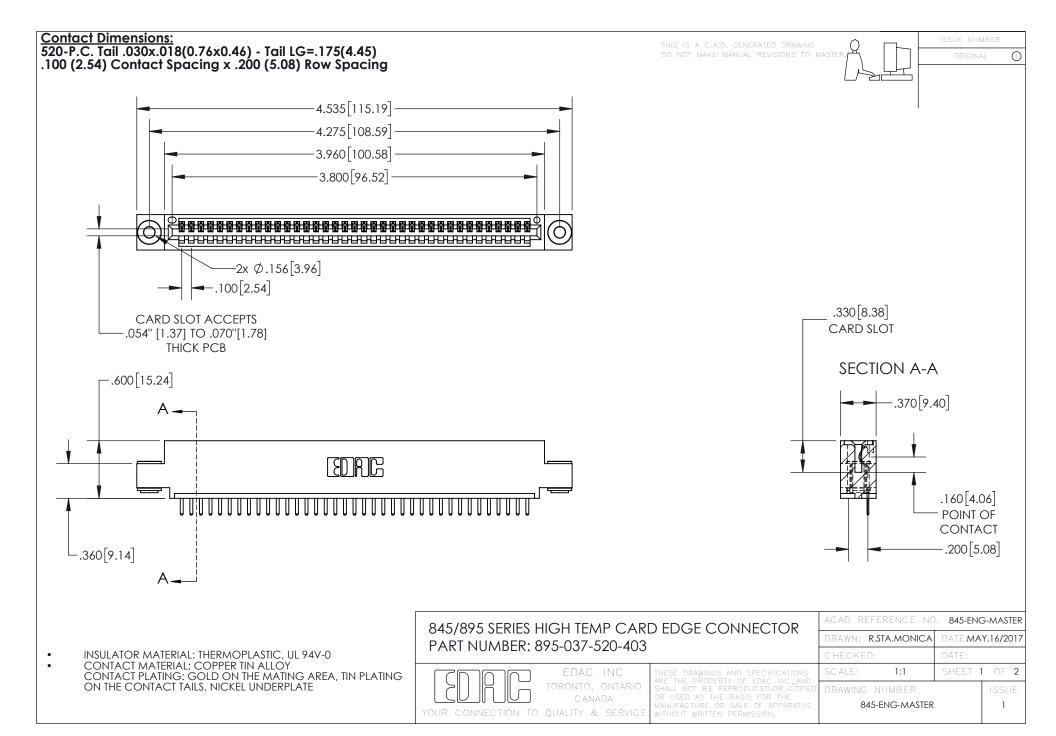

INSULATOR MATERIAL: THERMOPLASTIC POLYESTER, UL 94V-0 DAP MATERIAL AVAILABLE UPON REQUEST

**Contact Code 558** 

CONTACT MATERIAL; COPPER ALLOY CONTACT PLATING: GOLD ON THE MATING AREA, TIN PLATING ON THE CONTACT TAILS, NICKEL UNDERPLATE

## 845/895 SERIES HIGH TEMP CARD EDGE CONNECTOR CONTACT CODE 555,556,558,559,560 DIMENSIONS

YOUR CONNECTION TO QUALITY & SERVICE

Contact Code 559

|   | ACAD REFERENCE NO. 845-ENG-MASTER |                  |  |
|---|-----------------------------------|------------------|--|
|   | DRAWN: R.STA.MONICA               | DATE:MAY.16/2017 |  |
|   | CHECKED:                          | DATE:            |  |
|   | SCALE: 1:1                        | SHEET 2 OF 2     |  |
| D | DRAWING NUMBER                    | ISSUE            |  |