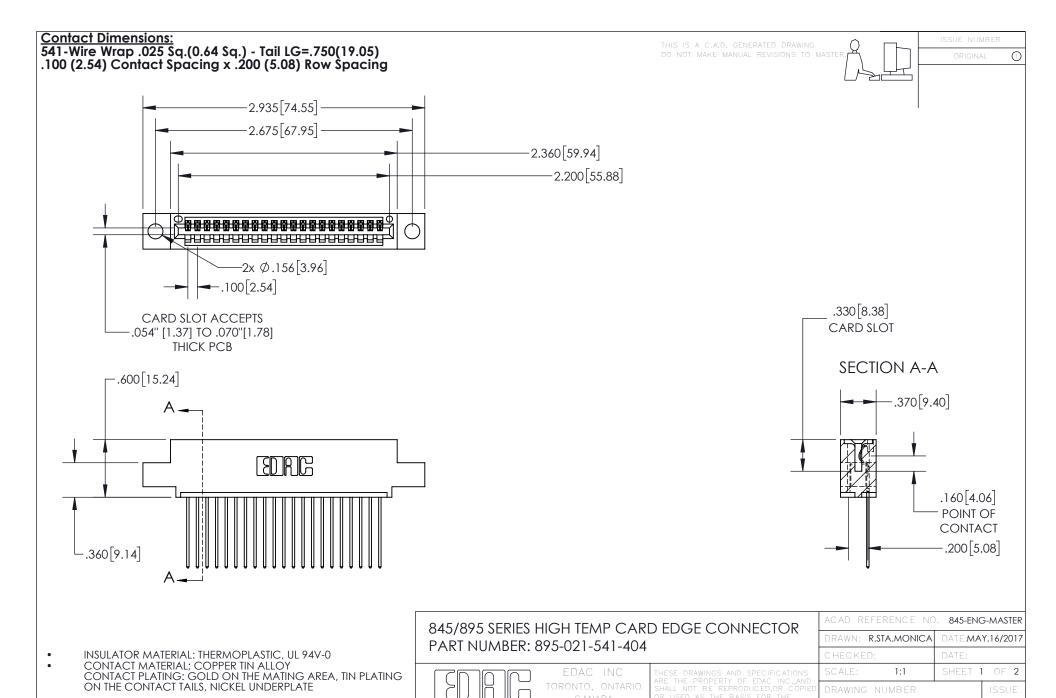

YOUR CONNECTION TO QUALITY & SERVICE

845-ENG-MASTER

- INSULATOR MATERIAL: THERMOPLASTIC POLYESTER, UL 94V-0 DAP MATERIAL AVAILABLE UPON REQUEST
- CONTACT MATERIAL; COPPER ALLOY

CONTACT PLATING: GOLD ON THE MATING AREA, TIN PLATING ON THE CONTACT TAILS, NICKEL UNDERPLATE