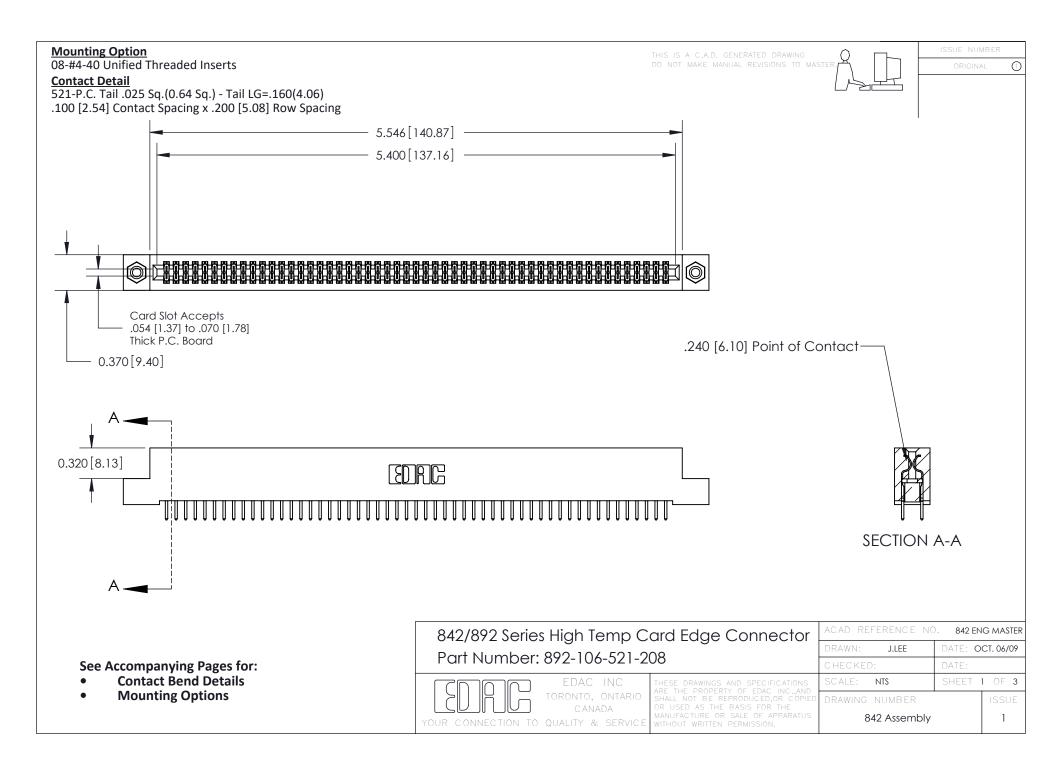

THIS IS A C.A.D. GENERATED DRAWING DO NOT MAKE MANUAL REVISIONS TO MASTER

ORIGINAL (1)



| 842/892 Series High Temp Card Edge Connector<br>Contact Bend Detail |                                                                                                 | ACAD REFERENCE NO. 842 ENG MASTER |             |                  |        |
|---------------------------------------------------------------------|-------------------------------------------------------------------------------------------------|-----------------------------------|-------------|------------------|--------|
|                                                                     |                                                                                                 | DRAWN:                            | J.LEE