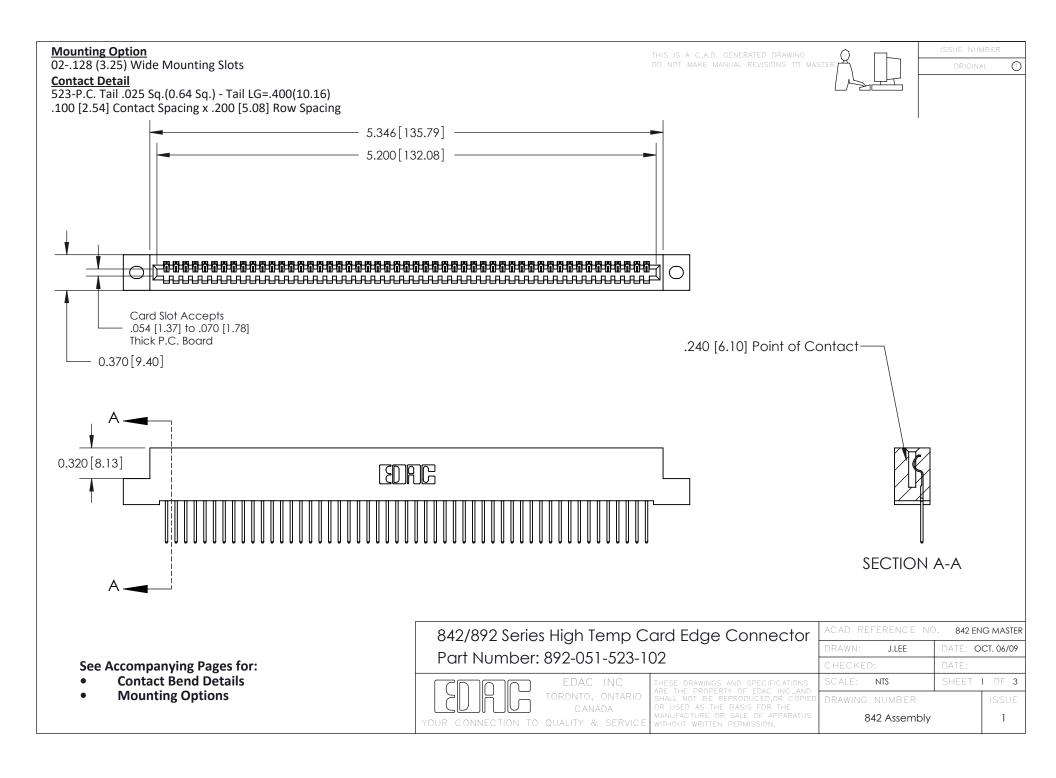

THIS IS A C.A.D. GENERATED DRAWING DO NOT MAKE MANUAL REVISIONS TO MASTER

ORIGINAL (1)



| 842/892 Series High Temp Card Edge Connector<br>Contact Bend Detail |                                                                                                 | ACAD REFERENCE NO. 842 ENG MASTER |             |                  |        |
|---------------------------------------------------------------------|-------------------------------------------------------------------------------------------------|-----------------------------------|-------------|------------------|--------|
|                                                                     |                                                                                                 | DRAWN:                            | J.LEE