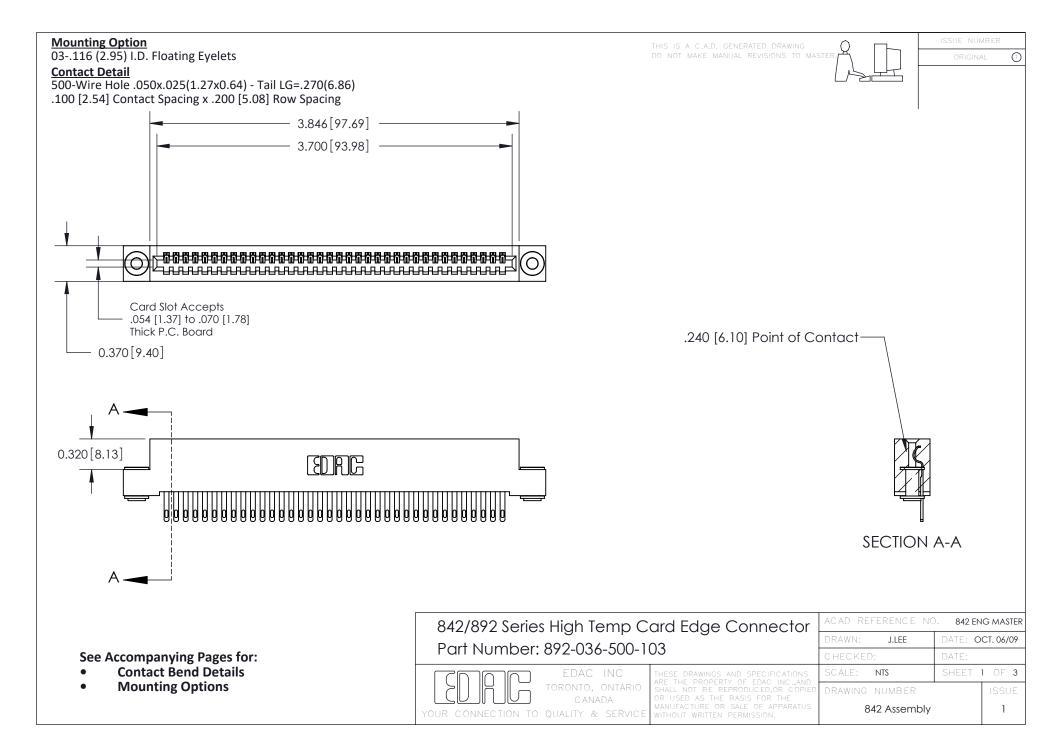

THIS IS A C.A.D. GENERATED DRAWING DO NOT MAKE MANUAL REVISIONS TO MASTER

ISSUE NUMBE

ORIGINAL

1

| 842/892 Series High Temp Card Edge Connector<br>Contact Bend Detail                            |                                                                   | ACAD REFERENCE NO. 842 ENG MASTER |       |                         |        |
|------------------------------------------------------------------------------------------------|-------------------------------------------------------------------|-----------------------------------|-------|-------------------------|--------|
|                                                                                                |                                                                   | DRAWN: .                          | J.LEE | DATE: <b>OCT. 06/09</b> |        |
|                                                                                                |                                                                   | CHECKED:                          |       | DATE:                   |        |
| EDAC INC                                                                                       | THESE DRAWINGS AND SPECIFICATIONS ARE THE PROPERTY OF EDAC INCAND | SCALE: NTS                        |       | SHEET 2                 | 2 OF 3 |
| TORONTO, ONTARIO                                                                               | SHALL NOT BE REPRODUCED, OR COPIED OR USED AS THE BASIS FOR THE   | DRAWING NUI                       | MBER  |                         | ISSUE  |
| CANADA  OR USED AS THE BASIS FOR THE MANUFACTURE OR SALE OF APPARA WITHOUT WRITTEN PERMISSION. |                                                                   | 842 Assembly                      |       | 1                       |        |