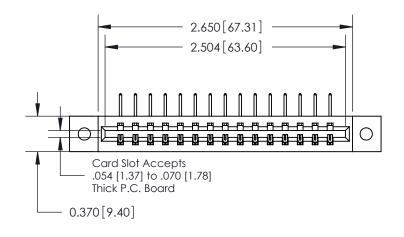

**Mounting Option** 

02-.128 (3.25) Dia. Mounting Holes

0.330[8.38] Card Slot .160 [4.06] Point of Contact SECTION A-A

**See Accompanying Pages for:** 

**Contact Bend Details** 

837/887 Series High Temp Card Edge Connector Part Number: 887-015-558-602

**EDAC INC** TORONTO, ONTARIO CANADA