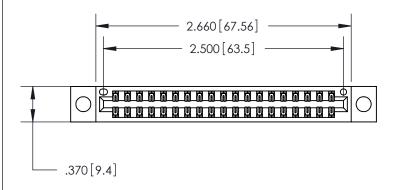

<u>Contact Dimensions:</u> 555-Extender Board Bend (Code 500 Contacts) See Sheet 2 for Contact Code 555, 556, 558, 559, 560 Dimensions

THIS IS A C.A.D. GENERATED DRAWING DO NOT MAKE MANUAL REVISIONS TO MASTER.

ISSUE NUMBER

ORIGINAL

1

- .600[15.24]

846/896 SERIES HIGH TEMP CARD EDGE CONNECTOR INSULATOR MATERIAL: THERMOPLASTIC POLYESTER, UL 94V-0 CONTACT MATERIAL; COPPER, NICKEL, TIN ALLOY CA-725 CONTACT PLATING: GOLD ON THE MATING AREA, TIN-LEAD

ON THE CONTACT TAILS, NICKEL UNDERPLATE

PART NUMBER: 846-038-555-204 THESE DRAWINGS AND SPECIFICATIONS

YOUR CONNECTION TO QUALITY & SERVICE

**EDAC INC** TORONTO, ONTARIO CANADA

ARE THE PROPERTY OF EDAC INC.,AND SHALL NOT BE REPRODUCED, OR COPIED OR USED AS THE BASIS FOR THE MANUFACTURE OR SALE OF APPARATUS WITHOUT WRITTEN PERMISSION.