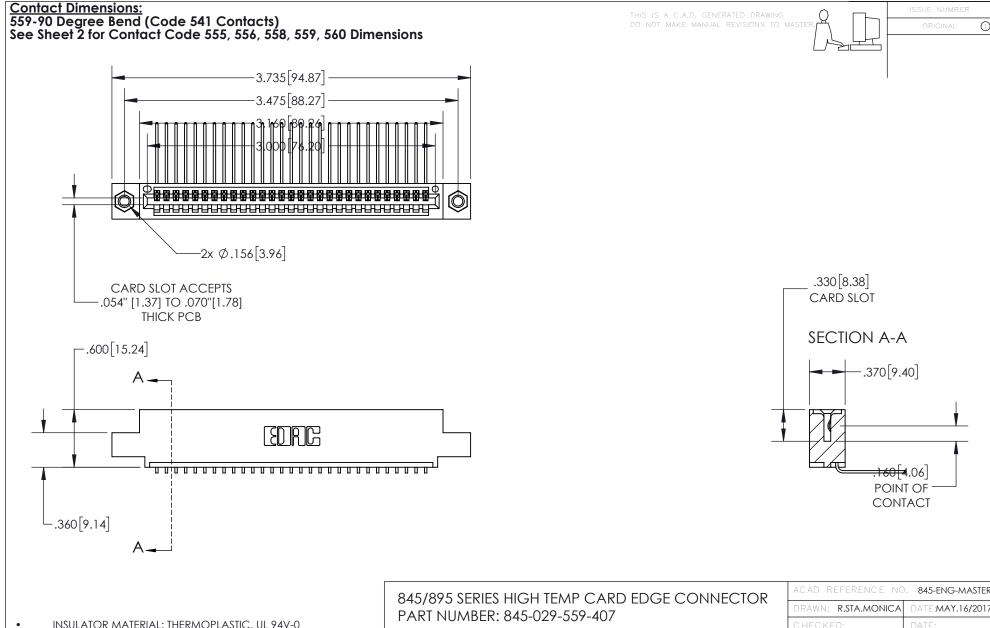

INSULATOR MATERIAL: THERMOPLASTIC, UL 94V-0

CONTACT MATERIAL; COPPER TIN ALLOY CONTACT PLATING: GOLD ON THE MATING AREA, TIN PLATING ON THE CONTACT TAILS, NICKEL UNDERPLATE

YOUR CONNECTION TO QUALITY & SERVICE