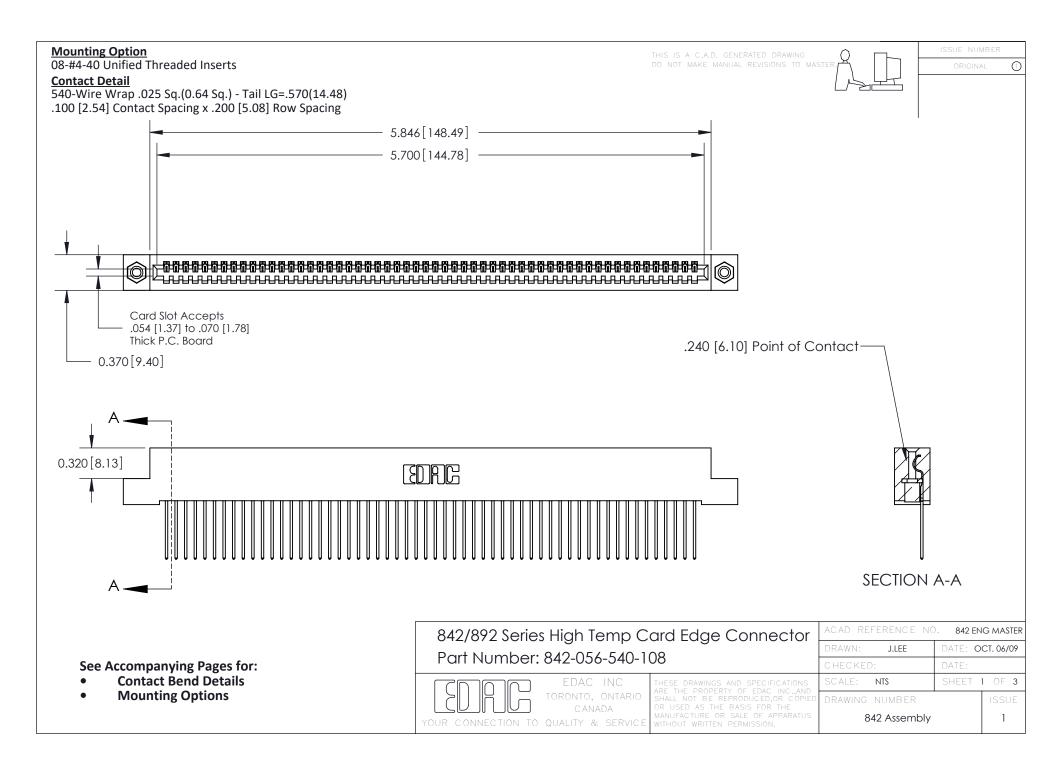

THIS IS A C.A.D. GENERATED DRAWING DO NOT MAKE MANUAL REVISIONS TO MASTER

ORIGINAL (1)



| 842/892 Series High Temp Card Edge Connector<br>Contact Bend Detail |                                                                                                 | ACAD REFERENCE NO. 842 ENG MASTER |             |                  |        |
|---------------------------------------------------------------------|-------------------------------------------------------------------------------------------------|-----------------------------------|-------------|------------------|--------|
|                                                                     |                                                                                                 | DRAWN:                            | J.LEE