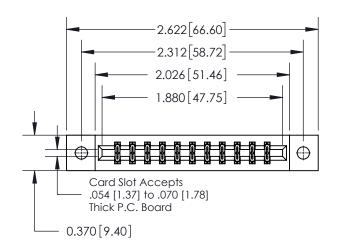

## **Contact Detail**

523-P.C. Tail .025 Sq.(0.64 Sq.) - Tail LG=.390(9.91) .156 [3.96] Contact Spacing x .200 [5.08] Row Spacing

**See Accompanying Page for: Contact Bend Details** 

THIS IS A C.A.D. GENERATED DRAWING DO NOT MAKE MANUAL REVISIONS TO MASTER.