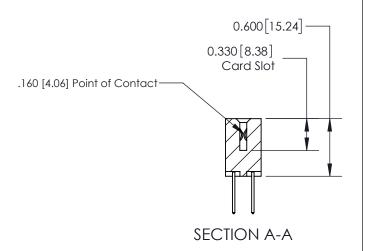

ISSUE NUMBER

ORIGINAL

1

| 837/887 Series High Temp Card Edge Connector<br>Contact Bend Detail |                                                                                                        | ACAD REFERENCE NO. | 837 ENG MASTER   |               |
|---------------------------------------------------------------------|--------------------------------------------------------------------------------------------------------|--------------------|------------------|---------------|
|                                                                     |                                                                                                        | DRAWN: J.LEE       | DATE: OCT. 06/09 |               |
|                                                                     |                                                                                                        | CHECKED:           | DATE:            |               |
| EDAC INC                                                            | THESE DRAWINGS AND SPECIFICATIONS                                                                      | SCALE: NTS         | SHEET            | 2 <b>OF</b> 2 |
| TORONTO, ONTARIO CANADA                                             | ARE THE PROPERTY OF EDAC INC.,AND<br>SHALL NOT BE REPRODUCED,OR COPIED<br>OR USED AS THE BASIS FOR THE | DRAWING NUMBER     |                  | ISSUE         |
| CANADA                                                              | MANUFACTURE OR SALE OF APPARATUS WITHOUT WRITTEN PERMISSION.                                           | 837 Assembly       |                  | 1             |