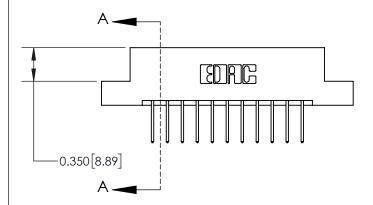

**Mounting Option** 

02-.128 (3.25) Dia. Mounting Holes

## **Contact Detail**

523-P.C. Tail .025 Sq.(0.64 Sq.) - Tail LG=.390(9.91) .156 [3.96] Contact Spacing x .200 [5.08] Row Spacing





**See Accompanying Page for: Contact Bend Details** 

THIS IS A C.A.D. GENERATED DRAWING DO NOT MAKE MANUAL REVISIONS TO MASTER.



ISSUE NUMBER ORIGINAL



| 837/887 Series High Temp Card Edge Connector |
|----------------------------------------------|
| Part Number: 837-022-523-202                 |

YOUR CONNECTION TO QUALITY & SERVICE

**EDAC INC** TORONTO, ONTARIO CANADA

THESE DRAWINGS AND SPECIFICATIONS ARE THE PROPERTY OF EDAC INC.,AND SHALL NOT BE REPRODUCED, OR COPIED OR USED AS THE BASIS FOR THE MANUFACTURE OR SALE OF APPARATUS WITHOUT WRITTEN PERMISSION.

| ACAD REFERENCE NO. 837 ENG MASTE |                  |  |  |
|----------------------------------|------------------|--|--|
| DRAWN: J.LEE                     | DATE: OCT. 06/09 |  |  |
| CHECKED:                         |