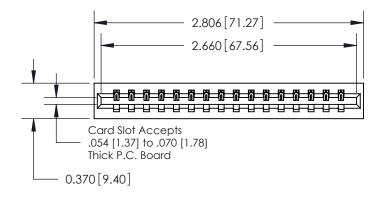

## **Contact Detail**

523-P.C. Tail .025 Sq.(0.64 Sq.) - Tail LG=.390(9.91) .156 [3.96] Contact Spacing x .200 [5.08] Row Spacing THIS IS A C.A.D. GENERATED DRAWING DO NOT MAKE MANUAL REVISIONS TO MASTER.

ISSUE NUMBER

ORIGINAL

**See Accompanying Page for:** 

**Contact Bend Details** 

837/887 Series High Temp Card Edge Connector Part Number: 837-016-523-101

YOUR CONNECTION TO QUALITY & SERVICE

**EDAC INC** TORONTO, ONTARIO CANADA