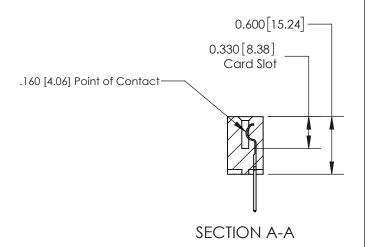

## **Contact Detail**

523-P.C. Tail .025 Sq.(0.64 Sq.) - Tail LG=.390(9.91) .156 [3.96] Contact Spacing x .200 [5.08] Row Spacing THIS IS A C.A.D. GENERATED DRAWING DO NOT MAKE MANUAL REVISIONS TO MASTER.

ISSUE NUMBER

ORIGINAL

**See Accompanying Page for:** 

**Contact Bend Details** 

837/887 Series High Temp Card Edge Connector Part Number: 837-016-523-101

YOUR CONNECTION TO QUALITY & SERVICE

**EDAC INC** TORONTO, ONTARIO CANADA