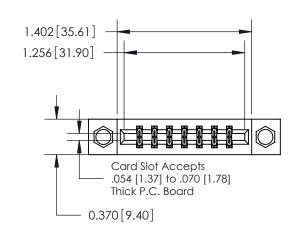

## **Mounting Option**

08-#4-40 Unified Threaded Inserts

| 837/887 Series High Temp Card Edge Connector |
|----------------------------------------------|
| Part Number: 837-014-555-208                 |

**EDAC INC** TORONTO, ONTARIO CANADA

THESE DRAWINGS AND SPECIFICATIONS ARE THE PROPERTY OF EDAC INC.,AND SHALL NOT BE REPRODUCED,OR COPIED OR USED AS THE BASIS FOR THE MANUFACTURE OR SALE OF APPARATUS WITHOUT WRITTEN PERMISSION.