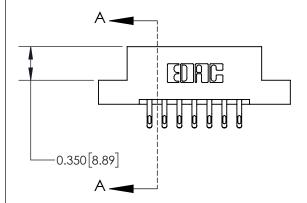

ISSUE NUMBER ORIGINAL

1

|                              | 0.600[15.24]              |  |  |
|------------------------------|---------------------------|--|--|
|                              | 0.330 [8.38]<br>Card Slot |  |  |
| .160 [4.06] Point of Contact |                           |  |  |
|                              |                           |  |  |
|                              |                           |  |  |
|                              |                           |  |  |
|                              |                           |  |  |
|                              | SECTION A-A               |  |  |

| 837/887 Series High Temp Card Edge Connector |
|----------------------------------------------|
| Part Number: 837-014-555-208                 |

**EDAC INC** TORONTO, ONTARIO CANADA

THESE DRAWINGS AND SPECIFICATIONS ARE THE PROPERTY OF EDAC INC.,AND SHALL NOT BE REPRODUCED,OR COPIED OR USED AS THE BASIS FOR THE MANUFACTURE OR SALE OF APPARATUS WITHOUT WRITTEN PERMISSION.