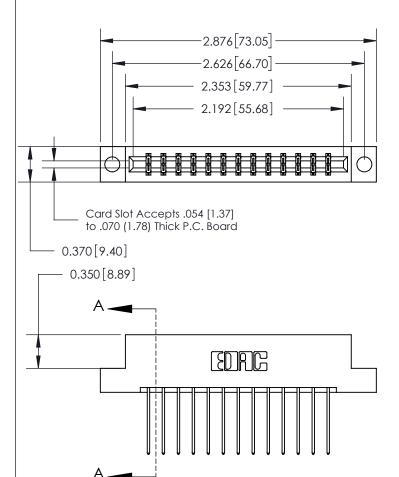

THIS IS A C.A.D. GENERATED DRAWING DO NOT MAKE MANUAL REVISIONS TO MASTER.

ISSUE NUMBER ORIGINAL

833 Series High Temp Card Edge Connector Part Number: 833-026-542-204

**EDAC INC** TORONTO, ONTARIO CANADA

THESE DRAWINGS AND SPECIFICATIONS ARE THE PROPERTY OF EDAC INC.,AND SHALL NOT BE REPRODUCED, OR COPIED OR USED AS THE BASIS FOR THE MANUFACTURE OR SALE OF APPARATUS WITHOUT WRITTEN PERMISSION.

| ACAD REFERENCE NO. 833 ENG MASTER |                  |  |  |
|-----------------------------------|------------------|--|--|
| DRAWN: J.LEE                      | DATE: OCT. 14/09 |  |  |
| CHECKED:                          | DATE:            |  |  |
| SCALE: NTS                        | SHEET 1 OF 3     |  |  |
| DRAWING NUMBER                    | ISSUE            |  |  |
| 833 Assembly                      | 1                |  |  |