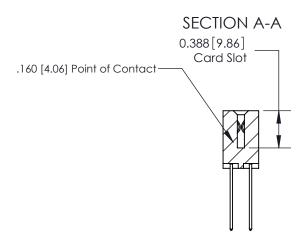

THIS IS A C.A.D. GENERATED DRAWING DO NOT MAKE MANUAL REVISIONS TO MASTER.

ISSUE NUMBER ORIGINAL

833 Series High Temp Card Edge Connector Part Number: 833-026-542-204

**EDAC INC** TORONTO, ONTARIO CANADA

THESE DRAWINGS AND SPECIFICATIONS ARE THE PROPERTY OF EDAC INC.,AND SHALL NOT BE REPRODUCED, OR COPIED OR USED AS THE BASIS FOR THE MANUFACTURE OR SALE OF APPARATUS WITHOUT WRITTEN PERMISSION.

| ACAD REFERENCE NO. 833 ENG MASTER |                  |  |  |
|-----------------------------------|------------------|--|--|
| DRAWN: J.LEE                      | DATE: OCT. 14/09 |  |  |
| CHECKED:                          | DATE:            |  |  |
| SCALE: NTS                        | SHEET 1 OF 3     |  |  |
| DRAWING NUMBER                    | ISSUE            |  |  |
| 833 Assembly                      | 1                |  |  |