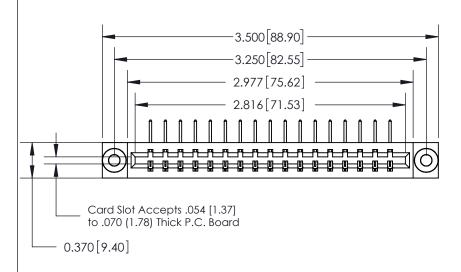

## 833 Series High Temp Card Edge Connector Part Number: 833-017-558-603

**Bend Detail Mounting Options** 

YOUR CONNECTION TO QUALITY & SERVICE

**EDAC INC** TORONTO, ONTARIO CANADA

THESE DRAWINGS AND SPECIFICATIONS ARE THE PROPERTY OF EDAC INC.,AND SHALL NOT BE REPRODUCED, OR COPIED OR USED AS THE BASIS FOR THE MANUFACTURE OR SALE OF APPARATUS WITHOUT WRITTEN PERMISSION.

| ACAD REFERENCE NO. | 833 ENG MASTER   |  |  |
|--------------------|------------------|--|--|
| DRAWN: J.LEE       | DATE: OCT. 14/09 |  |  |
| CHECKED:           | DATE:            |  |  |
| SCALE: NTS         | SHEET 1 OF 3     |  |  |
| DRAWING NUMBER     | ISSUE            |  |  |
| 833 Assembly       | 1                |  |  |