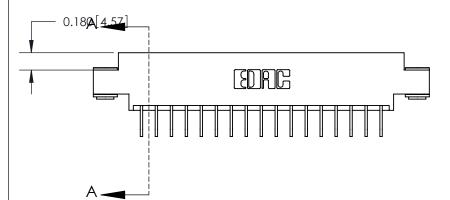

## **Contact Detail**

558-90 Degree Bend (Code 541 Contacts)

**See Accompanying Page for:** 

.156 [3.96] Contact Spacing x .200 [5.08] Row Spacing

THIS IS A C.A.D. GENERATED DRAWING DO NOT MAKE MANUAL REVISIONS TO MASTER.

ISSUE NUMBER ORIGINAL

**SECTION A-A** 0.388 [9.86] Card Slot .160 [4.06] Point of Contact-