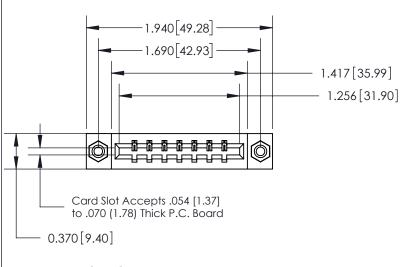

THIS IS A C.A.D. GENERATED DRAWING DO NOT MAKE MANUAL REVISIONS TO MASTER.

ISSUE NUMBER ORIGINAL

833 Series High Temp Card Edge Connector Part Number: 833-007-541-608

**EDAC INC** TORONTO, ONTARIO CANADA

## **Contact Detail**

541-Wire Wrap .025 Sq.(0.64 Sq.) - Tail LG=.750(19.05) .156 [3.96] Contact Spacing x .200 [5.08] Row Spacing

**See Accompanying Page for:** 

- **Bend Detail**
- **Mounting Options**