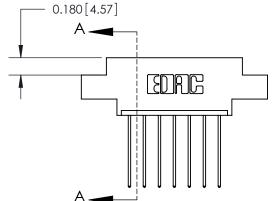

**Mounting Option** 

08-#4-40 Unified Threaded Inserts

## **Contact Detail**

541-Wire Wrap .025 Sq.(0.64 Sq.) - Tail LG=.750(19.05) .156 [3.96] Contact Spacing x .200 [5.08] Row Spacing





**See Accompanying Page for:** 

- **Bend Detail**
- **Mounting Options**

THIS IS A C.A.D. GENERATED DRAWING DO NOT MAKE MANUAL REVISIONS TO MASTER.



ISSUE NUMBER ORIGINAL



833 Series High Temp Card Edge Connector Part Number: 833-007-541-608



**EDAC INC** TORONTO, ONTARIO CANADA

THESE DRAWINGS AND SPECIFICATIONS ARE THE PROPERTY OF EDAC INC., AND SHALL NOT BE REPRODUCED,OR COPIED OR USED AS THE BASIS FOR THE MANUFACTURE OR SALE OF APPARATUS WITHOUT WRITTEN PERMISSION.

| ACAD REFERENCE NO. | 833 ENG MASTER   |  |
|--------------------|------------------|--|
| DRAWN: J.LEE       | DATE: OCT. 14/09 |  |
| CHECKED:           | DATE:            |  |
| SCALE: NTS         | SHEET 1 OF 3     |  |
| DRAWING NUMBER     | ISSUE            |  |
| 833 Assembly       | 1                |  |