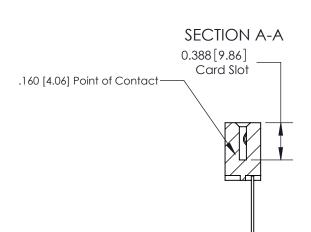

ORIGINAL (1)

ORIGINAL

| 833 Series High Temp Card                                             | ACAD REFERENCE NO.                                                                                                                                                                              | 833 ENG MASTER |                  |               |
|-----------------------------------------------------------------------|-------------------------------------------------------------------------------------------------------------------------------------------------------------------------------------------------|----------------|------------------|---------------|
| Contact Bend Detail                                                   | 3                                                                                                                                                                                               | DRAWN: J.LEE   | DATE: OCT. 14/09 |               |
| Contact Bend Detail                                                   |                                                                                                                                                                                                 | CHECKED: DATE: |                  |               |
| EDAC INC TORONTO, ONTARIO CANADA YOUR CONNECTION TO QUALITY & SERVICE | THESE DRAWINGS AND SPECIFICATIONS ARE THE PROPERTY OF EDAC INC.,AND SHALL NOT BE REPRODUCED,OR COPIED OR USED AS THE BASIS FOR THE MANUFACTURE OR SALE OF APPARATUS WITHOUT WRITTEN PERMISSION. | SCALE: NTS     | SHEET 2          | 2 <b>OF</b> 3 |
|                                                                       |                                                                                                                                                                                                 | DRAWING NUMBER |                  | ISSUE         |
|                                                                       |                                                                                                                                                                                                 | 833 Assembly   |                  | 1             |