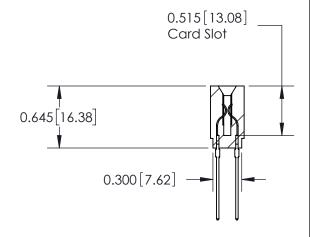

DATE:

Contact Information
541-Wire Wrap, Regular Point - Tail LG.=.750(19.05)
.156" (3.96mm) Contact Spacing x .200" (5.08mm) Row Spacing

ACAD REFERENCE NO. 737 Series Ultra-Mate Card Edge Connector - Press Fit DRAWN: Part Number: 737-030-541-201 CHECKED: **EDAC INC** SCALE: THESE DRAWINGS AND SPECIFICATIONS ARE THE PROPERTY OF EDAC INC.,AND TORONTO, ONTARIO SHALL NOT BE REPRODUCED, OR COPIED DRAWING NUMBER CANADA OR USED AS THE BASIS FOR THE MANUFACTURE OR SALE OF APPARATUS YOUR CONNECTION TO QUALITY & SERVICE WITHOUT WRITTEN PERMISSION.