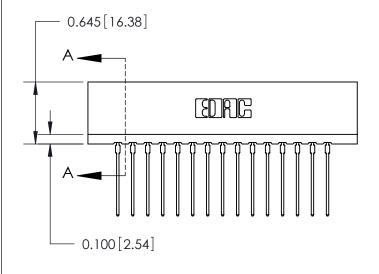

DATE:

Contact Information
541-Wire Wrap, Regular Point - Tail LG.=.750(19.05)
.156" (3.96mm) Contact Spacing x .200" (5.08mm) Row Spacing

ACAD REFERENCE NO. 737 Series Ultra-Mate Card Edge Connector - Press Fit DRAWN: Part Number: 737-030-541-201 CHECKED: **EDAC INC** SCALE: THESE DRAWINGS AND SPECIFICATIONS ARE THE PROPERTY OF EDAC INC.,AND TORONTO, ONTARIO SHALL NOT BE REPRODUCED, OR COPIED DRAWING NUMBER CANADA OR USED AS THE BASIS FOR THE MANUFACTURE OR SALE OF APPARATUS YOUR CONNECTION TO QUALITY & SERVICE WITHOUT WRITTEN PERMISSION.