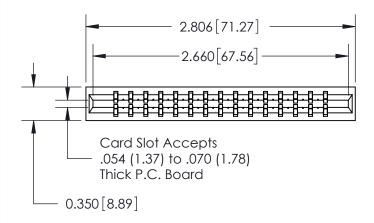

DATE:

Contact Information
541-Wire Wrap, Regular Point - Tail LG.=.750(19.05)
.156" (3.96mm) Contact Spacing x .200" (5.08mm) Row Spacing

ACAD REFERENCE NO. 737 Series Ultra-Mate Card Edge Connector - Press Fit DRAWN: Part Number: 737-030-541-201 CHECKED: **EDAC INC** SCALE: THESE DRAWINGS AND SPECIFICATIONS ARE THE PROPERTY OF EDAC INC.,AND TORONTO, ONTARIO SHALL NOT BE REPRODUCED, OR COPIED DRAWING NUMBER CANADA OR USED AS THE BASIS FOR THE MANUFACTURE OR SALE OF APPARATUS YOUR CONNECTION TO QUALITY & SERVICE WITHOUT WRITTEN PERMISSION.