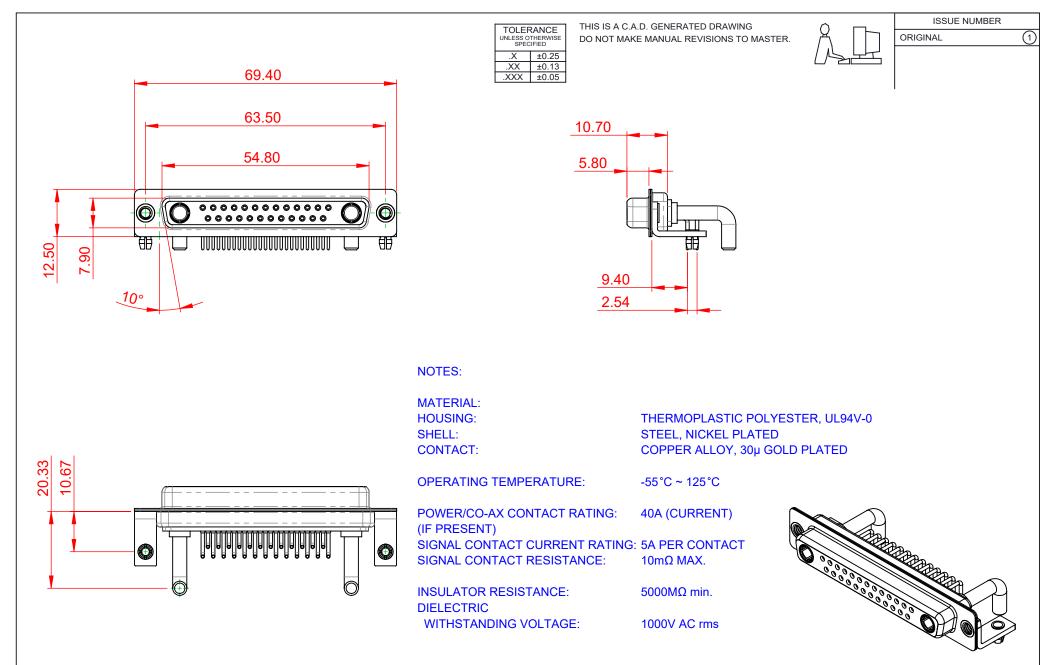

|                         | SW REF                                 |                                                                                                                                                                                 |                          |               | V REFERENCE NO.: 630 COMBO ASSEMBLY |          |                    |    |       |  |
|-------------------------|----------------------------------------|---------------------------------------------------------------------------------------------------------------------------------------------------------------------------------|--------------------------|---------------|-------------------------------------|----------|--------------------|----|-------|--|
| CO                      | COMBINATION D-SUB                      |                                                                                                                                                                                 |                          | DRAWN: C.B    |                                     |          | DATE: JAN. 01/2019 |    |       |  |
|                         |                                        |                                                                                                                                                                                 |                          | CHECKED:      |                                     | DATE:    |                    |    |       |  |
|                         | EDAC INC<br>TORONTO, ONTARIO<br>CANADA | THESE DRAWINGS AND SPECIFICATIONS<br>ARE THE PROPERTY OF EDAC INC.,AND<br>SHALL NOT BE REPRODUCED,OR COPIED<br>OR USED AS THE BASIS FOR THE<br>MANUFACTURE OR SALE OF APPARATUS | SCALE:                   | (IN C.A.D. 1: | 1)                                  | SHEET    | 1                  | OF | 2     |  |
|                         |                                        |                                                                                                                                                                                 | DRAWING NUMBER: 630-27W2 |               |                                     | 2650-4NB |                    |    | ISSUE |  |
| YOUR CONNECTION TO QUAL | YOUR CONNECTION TO QUALITY & SERVICE   |                                                                                                                                                                                 | PART NUM                 | IBER:         | 630-27W2650-4NB                     |          |                    | 1  |       |  |