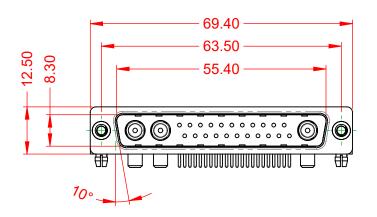

|   | SW REFERENCE NO.: 629 COMBO ASSEMBLY |                    |   |
|---|--------------------------------------|--------------------|---|
|   | DRAWN: C.B                           | DATE: JAN. 01/2019 |   |
|   | CHECKED:                             | DATE:              |   |
|   | SCALE: (IN C.A.D. 1:1)               | SHEET 1 OF 2       |   |
| ĺ | DRAWING NUMBER: 629-25W3650-4TB      |                    | _ |

DRAWING NUMBER: 629-25W3650-4TB ISSUE PART NUMBER: 629-25W3650-4TB

TOLERANCE UNLESS OTHERWISE SPECIFIED

.X ±0.25 .XX ±0.13 .XXX ±0.05

THIS IS A C.A.D. GENERATED DRAWING DO NOT MAKE MANUAL REVISIONS TO MASTER.