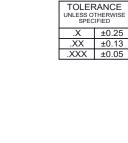

DRAWING NUMBER: 629-25W3650-4TB ISSUE PART NUMBER: 629-25W3650-4TB

TOLERANCE UNLESS OTHERWISE SPECIFIED

.X ±0.25 .XX ±0.13 .XXX ±0.05

THIS IS A C.A.D. GENERATED DRAWING DO NOT MAKE MANUAL REVISIONS TO MASTER.