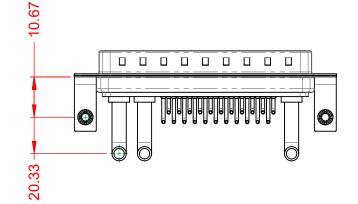

±0.13

THIS IS A C.A.D. GENERATED DRAWING DO NOT MAKE MANUAL REVISIONS TO MASTER.

ISSUE NUMBER ORIGINAL

NOTES:

MATERIAL:

**HOUSING:** THERMOPLASTIC POLYESTER, UL94V-0

SHELL: STEEL, TIN PLATED

CONTACT: COPPER ALLOY, 30µ" GOLD PLATED

**OPERATING TEMPERATURE:** -55°C ~ 125°C

POWER/CO-AX CONTACT RATING: 40A (CURRENT)

(IF PRESENT)

SIGNAL CONTACT CURRENT RATING: 5A PER CONTACT

SIGNAL CONTACT RESISTANCE: 10mΩ MAX.

**INSULATOR RESISTANCE:** 5000MΩ min.

**DIELECTRIC** 

WITHSTANDING VOLTAGE: 1000V AC rms

DRAWING NUMBER: 629-25W3650-4TB ISSUE PART NUMBER: 629-25W3650-4TB

TOLERANCE UNLESS OTHERWISE SPECIFIED

.X ±0.25 .XX ±0.13 .XXX ±0.05

THIS IS A C.A.D. GENERATED DRAWING DO NOT MAKE MANUAL REVISIONS TO MASTER.