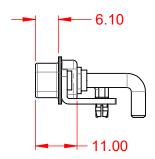

|   | SW REFERENCE NO.: 629 COMBO ASSEMBLY |                    |   |
|---|--------------------------------------|--------------------|---|
|   | DRAWN: C.B                           | DATE: JAN. 01/2019 |   |
|   | CHECKED:                             | DATE:              |   |
|   | SCALE: (IN C.A.D. 1:1)               | SHEET 1 OF 2       |   |
| ĺ | DRAWING NUMBER: 629-25W3650-4TB      |                    | _ |

DRAWING NUMBER: 629-25W3650-4TB ISSUE PART NUMBER: 629-25W3650-4TB

TOLERANCE UNLESS OTHERWISE SPECIFIED

.X ±0.25 .XX ±0.13 .XXX ±0.05

THIS IS A C.A.D. GENERATED DRAWING DO NOT MAKE MANUAL REVISIONS TO MASTER.