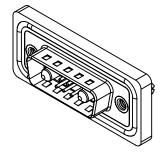

THIS IS A C.A.D. GENERATED DRAWING TOLERANCE UNLESS OTHERWISE SPECIFIED DO NOT MAKE MANUAL REVISIONS TO MASTER.

NOTES:

MATERIAL:

.X ±0.25

.XX ±0.13 .XXX ±0.05

HOUSING: THERMOPLASTIC POLYESTER, UL94V-0 SHELL: STEEL, NICKEL PLATED CONTACT: COPPER ALLOY, 30µ GOLD PLATING

**OPERATING TEMPERATURE:** 

-55°C ~ 125°C

POWER CONTACT CURRENT RATING: 20A POWER CONTACT SIGNAL CONTACT CURRENT RATING: 5A PER CONTACT SIGNAL CONTACT RESISTANCE:  $10m\Omega$  MAX. **INSULATOR RESISTANCE:** 5000MΩ min. DIELECTRIC WITHSTANDING VOLTAGE: 1000V AC rms