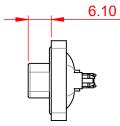

THIS IS A C.A.D. GENERATED DRAWING TOLERANCE UNLESS OTHERWISE SPECIFIED DO NOT MAKE MANUAL REVISIONS TO MASTER.













NOTES:

MATERIAL:

.X ±0.25

.XX ±0.13 .XXX ±0.05

HOUSING: THERMOPLASTIC POLYESTER, UL94V-0 SHELL: STEEL, NICKEL PLATED CONTACT: COPPER ALLOY, 30µ GOLD PLATING

**OPERATING TEMPERATURE:** 

-55°C ~ 125°C

POWER CONTACT CURRENT RATING: 20A POWER CONTACT SIGNAL CONTACT CURRENT RATING: 5A PER CONTACT SIGNAL CONTACT RESISTANCE:  $10m\Omega$  MAX. **INSULATOR RESISTANCE:** 5000MΩ min. DIELECTRIC WITHSTANDING VOLTAGE: 1000V AC rms

|                                                                                | SW REFERENCE NO.: 627 COMBO ASSEMBLY                                                                                                                                                                           |                         |         |                    |    |       |
|--