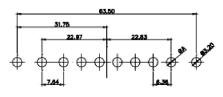

31.76

22.83

11W1 Male/Female

17W2 Male/Female

47.05

THIS SERIES FULLY CONFORMS TO THE EUROPEAN UNION DIRECTIVES 2011/65/EU FOR RoHS COMPLIANCY. COMPLIANT

THIS IS A C.A.D. GENERATED DRAWING TOLERANCE UNLESS OTHERWISE SPECIFIED DO NOT MAKE MANUAL REVISIONS TO MASTER.