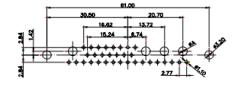

31.76

22.83

11W1 Male/Female

17W2 Male/Female

47.05

THIS SERIES FULLY CONFORMS TO THE EUROPEAN UNION DIRECTIVES 2011/65/EU FOR RoHS COMPLIANCY. COMPLIANT

THIS IS A C.A.D. GENERATED DRAWING TOLERANCE UNLESS OTHERWISE SPECIFIED DO NOT MAKE MANUAL REVISIONS TO MASTER.