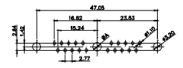

5W5 Male

5W5 Female

47.05

23.53

CURRENT RATING / ØA 10A / 2.2

> 20A / 3.3 30A / 3.7 40A / 4.2

8W8 Male

8W8 Female