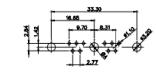

31.76

22.83

11W1 Male/Female

17W2 Male/Female

47.05

THIS SERIES FULLY CONFORMS TO THE EUROPEAN UNION DIRECTIVES 2011/65/EU FOR RoHS COMPLIANCY. COMPLIANT

THIS IS A C.A.D. GENERATED DRAWING TOLERANCE UNLESS OTHERWISE SPECIFIED DO NOT MAKE MANUAL REVISIONS TO MASTER.