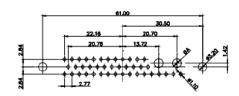

3W3 / 3WK3

5W1 Male/Female

7W2 Male/Female

(1)

21W4 Male/Female

27W2 Male/Female

21W1 Male/Female

| 24 A                                 | 23.53<br>13.85<br>- 23.54<br>- 23.54<br>- 23.55<br>- 23.55 |                                      | 23.03<br>23.03<br>23.04<br>23.04<br>23.04<br>23.04<br>23.04<br>23.04<br>23.04<br>23.04<br>23.04<br>23.04<br>23.04<br>23.04<br>23.04<br>23.04<br>23.04<br>23.04<br>23.04<br>24.04<br>25.04<br>25.04<br>25.04<br>25.04<br>25.04<br>25.04<br>25.04<br>25.04<br>25.04<br>25.04<br>25.04<br>25.04<br>25.04<br>25.04<br>25.04<br>25.04<br>25.04<br>25.04<br>25.04<br>25.04<br>25.04<br>25.04<br>25.04<br>25.04<br>25.04<br>25.04<br>25.04<br>25.04<br>25.04<br>25.04<br>25.04<br>25.04<br>25.04<br>25.04<br>25.04<br>25.04<br>25.04<br>25.04<br>25.04<br>25.04<br>25.04<br>25.04<br>25.04<br>25.04<br>25.04<br>25.04<br>25.04<br>25.04<br>25.04<br>25.04<br>25.04<br>25.04<br>25.04<br>25.04<br>25.04<br>25.04<br>25.04<br>25.04<br>25.04<br>25.04<br>25.04<br>25.04<br>25.04<br>25.04<br>25.04<br>25.04<br>25.04<br>25.04<br>25.04<br>25.04<br>25.04<br>25.04<br>25.04<br>25.04<br>25.04<br>25.04<br>25.04<br>25.04<br>25.04<br>25.04<br>25.04<br>25.04<br>25.04<br>25.04<br>25.04<br>25.04<br>25.04<br>25.04<br>25.04<br>25.04<br>25.04<br>25.04<br>25.04<br>25.04<br>25.04<br>25.04<br>25.04<br>25.04<br>25.04<br>25.04<br>25.04<br>25.04<br>25.04<br>25.04<br>25.04<br>25.04<br>25.04<br>25.04<br>25.04<br>25.04<br>25.04<br>25.04<br>25.04<br>25.04<br>25.04<br>25.04<br>25.04<br>25.04<br>25.04<br>25.04<br>25.04<br>25.04<br>25.04<br>25.04<br>25.04<br>25.04<br>25.04<br>25.04<br>25.04<br>25.04<br>25.04<br>25.04<br>25.04<br>25.04<br>25.04<br>25.04<br>25.04<br>25.04<br>25.04<br>25.04<br>25.04<br>25.04<br>25.04<br>25.04<br>25.04<br>25.04<br>25.04<br>25.04<br>25.04<br>25.04<br>25.04<br>25.04<br>25.04<br>25.04<br>25.04<br>25.04<br>25.04<br>25.04<br>25.04<br>25.04<br>25.04<br>25.04<br>25.04<br>25.04<br>25.04<br>25.04<br>25.04<br>25.04<br>25.04<br>25.04<br>25.04<br>25.04<br>25.04<br>25.04<br>25.04<br>25.04<br>25.04<br>25.04<br>25.04<br>25.04<br>25.04<br>25.04<br>25.04<br>25.04<br>25.04<br>25.04<br>25.04<br>25.04<br>25.04<br>25.04<br>25.04<br>25.04<br>25.04<br>25.04<br>25.04<br>25.04<br>25.04<br>25.04<br>25.04<br>25.04<br>25.04<br>25.04<br>25.04<br>25.04<br>25.04<br>25.04<br>25.04<br>25.04<br>25.04<br>25.04<br>25.04<br>25.04<br>25.04<br>25.04<br>25.04<br>25.04<br>25.04<br>25.04<br>25.04<br>25.04<br>25.04<br>25.04<br>25.04<br>25.04<br>25.04<br>25.04<br>25.04<br>25.04<br>25.04<br>25.04<br>25.04<br>25.04<br>25.04<br>25.04<br>25.04<br>25.04<br>25.04<br>25.04<br>25.04<br>25.04<br>25.04<br>25.04<br>25.04<br>25.04<br>25.04<br>25.04<br>25.04<br>25.04<br>25.04<br>25.04<br>25.04<br>25.04<br>25.04<br>25.04<br>25.04<br>25.04<br>25.04<br>25.04<br>25.04<br>25.04<br>25.04<br>25.04<br>25.04<br>25.04<br>25.04<br>25.04<br>25.04<br>25.04<br>25.04<br>25.04<br>25.04<br>25.04<br>25 | 0  |  |
|--------------------------------------|------------------------------------------------------------------------------------------------------------------------------------------------------------------------------------------------------------------------------------------------------------------------------------------------------------------------------------------------------------------------------------------------------------------------------------------------------------------------------------------------------------------------------------------------------------------------------------------------------------------------------------------------------------------------------------------------------------------------------------------------------------------------------------------------------------------------------------------------------------------------------------------------------------------------------------------------------------------------------------------------------------------------------------------------------------------------------------------------------------------------------------------------------------------------------------------------------------------------------------------------------------------------------------------------------------------------------------------------------------------------------------------------------------------------------------------------------------------------------------------------------------------------------------------------------------------------------------------------------------------------------------------------------------------------------------------------------------------------------------------------------------------------------------------------------------------------------------------------------------------------------------------------------------------------------------------------------------------------------------------------------------------------------------------------------------------------------------------------------------------------------------------------------------------------------------------------------------------------------------------------------------------------------------------------------------------------------------------------------------------------------------------------------------------------------------------------------------------------------------------------------------------------------------------------------------------------------------------------------|--------------------------------------|----------------------------------------------------------------------------------------------------------------------------------------------------------------------------------------------------------------------------------------------------------------------------------------------------------------------------------------------------------------------------------------------------------------------------------------------------------------------------------------------------------------------------------------------------------------------------------------------------------------------------------------------------------------------------------------------------------------------------------------------------------------------------------------------------------------------------------------------------------------------------------------------------------------------------------------------------------------------------------------------------------------------------------------------------------------------------------------------------------------------------------------------------------------------------------------------------------------------------------------------------------------------------------------------------------------------------------------------------------------------------------------------------------------------------------------------------------------------------------------------------------------------------------------------------------------------------------------------------------------------------------------------------------------------------------------------------------------------------------------------------------------------------------------------------------------------------------------------------------------------------------------------------------------------------------------------------------------------------------------------------------------------------------------------------------------------------------------------------------------------------------------------------------------------------------------------------------------------------------------------------------------------------------------------------------------------------------------------------------------------------------------------------------------------------------------------------------------------------------------------------------------------------------------------------------------------------------------------------------------------------------------------------------------------------------------------------------------------------------------|----|--|
| COMBINATION D-SUB                    |                                                                                                                                                                                                                                                                                                                                                                                                                                                                                                                                                                                                                                                                                                                                                                                                                                                                                                                                                                                                                                                                                                                                                                                                                                                                                                                                                                                                                                                                                                                                                                                                                                                                                                                                                                                                                                                                                                                                                                                                                                                                                                                                                                                                                                                                                                                                                                                                                                                                                                                                                                                                      | SW REFERENCE NO.: 627 COMBO ASSEMBLY |                                                                                                                                                                                                                                                                                                                                                                                                                                                                                                                                                                                                                                                                                                                                                                                                                                                                                                                                                                                                                                                                                                                                                                                                                                                                                                                                                                                                                                                                                                                                                                                                                                                                                                                                                                                                                                                                                                                                                                                                                                                                                                                                                                                                                                                                                                                                                                                                                                                                                                                                                                                                                                                                                                                                        |    |  |
|                                      |                                                                                                                                                                                                                                                                                                                                                                                                                                                                                                                                                                                                                                                                                                                                                                                                                                                                                                                                                                                                                                                                                                                                                                                                                                                                                                                                                                                                                                                                                                                                                                                                                                                                                                                                                                                                                                                                                                                                                                                                                                                                                                                                                                                                                                                                                                                                                                                                                                                                                                                                                                                                      | DRAWN: C.B                           | DATE: JAN. 01/20                                                                                                                                                                                                                                                                                                                                                                                                                                                                                                                                                                                                                                                                                                                                                                                                                                                                                                                                                                                                                                                                                                                                                                                                                                                                                                                                                                                                                                                                                                                                                                                                                                                                                                                                                                                                                                                                                                                                                                                                                                                                                                                                                                                                                                                                                                                                                                                                                                                                                                                                                                                                                                                                                                                       | 19 |  |
|                                      |                                                                                                                                                                                                                                                                                                                                                                                                                                                                                                                                                                                                                                                                                                                                                                                                                                                                                                                                                                                                                                                                                                                                                                                                                                                                                                                                                                                                                                                                                                                                                                                                                                                                                                                                                                                                                                                                                                                                                                                                                                                                                                                                                                                                                                                                                                                                                                                                                                                                                                                                                                                                      | CHECKED:                             | DATE:                                                                                                                                                                                                                                                                                                                                                                                                                                                                                                                                                                                                                                                                                                                                                                                                                                                                                                                                                                                                                                                                                                                                                                                                                                                                                                                                                                                                                                                                                                                                                                                                                                                                                                                                                                                                                                                                                                                                                                                                                                                                                                                                                                                                                                                                                                                                                                                                                                                                                                                                                                                                                                                                                                                                  |    |  |
| EDAC INC                             | THESE DRAWINGS AND SPECIFICATIONS<br>ARE THE PROPERTY OF EDAC INC.,AND                                                                                                                                                                                                                                                                                                                                                                                                                                                                                                                                                                                                                                                                                                                                                                                                                                                                                                                                                                                                                                                                                                                                                                                                                                                                                                                                                                                                                                                                                                                                                                                                                                                                                                                                                                                                                                                                                                                                                                                                                                                                                                                                                                                                                                                                                                                                                                                                                                                                                                                               | SCALE: N.T.S                         | SHEET 3 OF                                                                                                                                                                                                                                                                                                                                                                                                                                                                                                                                                                                                                                                                                                                                                                                                                                                                                                                                                                                                                                                                                                                                                                                                                                                                                                                                                                                                                                                                                                                                                                                                                                                                                                                                                                                                                                                                                                                                                                                                                                                                                                                                                                                                                                                                                                                                                                                                                                                                                                                                                                                                                                                                                                                             | 4  |  |
|                                      | SHALL NOT BE REPRODUCED,OR COPIED<br>OR USED AS THE BASIS FOR THE<br>MANUFACTURE OR SALE OF APPARATUS<br>WITHOUT WRITTEN PERMISSION.                                                                                                                                                                                                                                                                                                                                                                                                                                                                                                                                                                                                                                                                                                                                                                                                                                                                                                                                                                                                                                                                                                                                                                                                                                                                                                                                                                                                                                                                                                                                                                                                                                                                                                                                                                                                                                                                                                                                                                                                                                                                                                                                                                                                                                                                                                                                                                                                                                                                 | DRAWING NUMBER: 627W7W2              | ISSUE                                                                                                                                                                                                                                                                                                                                                                                                                                                                                                                                                                                                                                                                                                                                                                                                                                                                                                                                                                                                                                                                                                                                                                                                                                                                                                                                                                                                                                                                                                                                                                                                                                                                                                                                                                                                                                                                                                                                                                                                                                                                                                                                                                                                                                                                                                                                                                                                                                                                                                                                                                                                                                                                                                                                  |    |  |
| YOUR CONNECTION TO QUALITY & SERVICE |                                                                                                                                                                                                                                                                                                                                                                                                                                                                                                                                                                                                                                                                                                                                                                                                                                                                                                                                                                                                                                                                                                                                                                                                                                                                                                                                                                                                                                                                                                                                                                                                                                                                                                                                                                                                                                                                                                                                                                                                                                                                                                                                                                                                                                                                                                                                                                                                                                                                                                                                                                                                      | PART NUMBER: 627W7W2                 | 2-624-4N5                                                                                                                                                                                                                                                                                                                                                                                                                                                                                                                                                                                                                                                                                                                                                                                                                                                                                                                                                                                                                                                                                                                                                                                                                                                                                                                                                                                                                                                                                                                                                                                                                                                                                                                                                                                                                                                                                                                                                                                                                                                                                                                                                                                                                                                                                                                                                                                                                                                                                                                                                                                                                                                                                                                              | 1  |  |