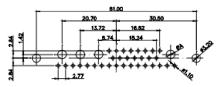

31.76

22.83

11W1 Male/Female

17W2 Male/Female

47.05

THIS SERIES FULLY CONFORMS TO THE EUROPEAN UNION DIRECTIVES 2011/65/EU FOR RoHS COMPLIANCY. COMPLIANT

THIS IS A C.A.D. GENERATED DRAWING TOLERANCE UNLESS OTHERWISE SPECIFIED DO NOT MAKE MANUAL REVISIONS TO MASTER.