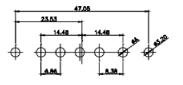

25W3 Male

36W4 Female

13W3 Male

13W6 Male

43W2 Male

.X ±0.25 .XX ±0.13 .XXX ±0.05

9W4 Female

13W3 Female