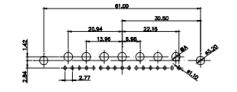

|                                                                                | SW REFERENCE NO.: 627 COMBO ASSEMBLY                                                                                                                                                                           |                         |         |                    |    |       |
|--------------------------------------------------------------------------------|----------------------------------------------------------------------------------------------------------------------------------------------------------------------------------------------------------------|-------------------------|---------|--------------------|----|-------|
| COMBINATION D-SUB                                                              |                                                                                                                                                                                                                | DRAWN: C.B              |         | DATE: JAN. 01/2019 |    | 19    |
|                                                                                |                                                                                                                                                                                                                | CHECKED:                |         | DATE:              |    |       |
| EDAC INC<br>TORONTO, ONTARIO<br>CANADA<br>YOUR CONNECTION TO QUALITY & SERVICE | THESE DRAWINGS AND SPECIFICATIONS<br>ARE THE PROPERTY OF EDAC INC.,AND<br>SHALL NOT BE REPRODUCED,OR COPIED<br>OR USED AS THE BASIS FOR THE<br>MANUFACTURE OR SALE OF APPARATUS<br>WITHOUT WRITTEN PERMISSION. | SCALE: (IN C.A.D. 1     | :1)     | SHEET 1            | OF | 4     |
|                                                                                |                                                                                                                                                                                                                | DRAWING NUMBER: 627W7W2 |         | 2-624-4N5          |    | ISSUE |
|                                                                                |                                                                                                                                                                                                                | PART NUMBER:            | 627W7W2 | 2-624-4N5          |    | 1     |