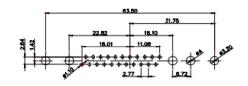

31.76

22.83

11W1 Male/Female

17W2 Male/Female

47.05

THIS SERIES FULLY CONFORMS TO THE EUROPEAN UNION DIRECTIVES 2011/65/EU FOR RoHS COMPLIANCY. COMPLIANT

THIS IS A C.A.D. GENERATED DRAWING TOLERANCE UNLESS OTHERWISE SPECIFIED DO NOT MAKE MANUAL REVISIONS TO MASTER.