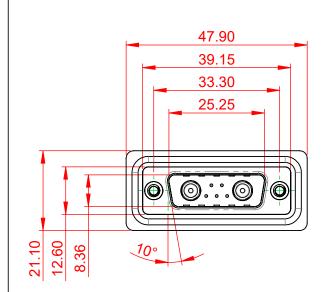

THIS IS A C.A.D. GENERATED DRAWING TOLERANCE UNLESS OTHERWISE SPECIFIED DO NOT MAKE MANUAL REVISIONS TO MASTER.

NOTES:

MATERIAL:

.X ±0.25

.XX ±0.13 .XXX ±0.05

HOUSING: THERMOPLASTIC POLYESTER, UL94V-0 SHELL: STEEL, NICKEL PLATED CONTACT: COPPER ALLOY, 30µ GOLD PLATING

**OPERATING TEMPERATURE:** 

-55°C ~ 125°C

POWER CONTACT CURRENT RATING: 20A POWER CONTACT SIGNAL CONTACT CURRENT RATING: 5A PER CONTACT SIGNAL CONTACT RESISTANCE:  $10m\Omega$  MAX. **INSULATOR RESISTANCE:** 5000MΩ min. DIELECTRIC WITHSTANDING VOLTAGE: 1000V AC rms