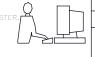

**Contact Code 558** 

Contact Code 559

**Contact Code 560** 

- INSULATOR MATERIAL: THERMOPLASTIC POLYESTER, UL 94V-0 DAP MATERIAL AVAILABLE UPON REQUEST

CONTACT MATERIAL; COPPER ALLOY CONTACT PLATING: GOLD ON THE MATING AREA, TIN PLATING ON THE CONTACT TAILS, NICKEL UNDERPLATE