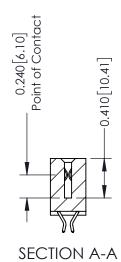

342 Assembly

THIS IS A C.A.D. GENERATED DRAWING DO NOT MAKE MANUAL REVISIONS TO MASTER. ISSUE NUMBER

ORIGINAL

1

| Contact Bend Detail                  |                                                                                                                                    | ACAD REFERENCE NO. 342 ENG MASTER |             |                  |        |
|--------------------------------------|------------------------------------------------------------------------------------------------------------------------------------|-----------------------------------|-------------|------------------|--------|
|                                      |                                                                                                                                    | DRAWN:                            | J.LEE       | DATE: OCT. 06/09 |        |
|                                      |                                                                                                                                    | CHECKED:                          |             | DATE:            |        |
|                                      | THESE DRAWINGS AND SPECIFICATIONS ARE THE PROPERTY OF EDAC INC.,AND SHALL NOT BE REPRODUCED,OR COPIED OR USED AS THE BASIS FOR THE | SCALE:                            | NTS         | SHEET :          | 2 OF 3 |
| TORONTO, ONTARIO                     |                                                                                                                                    | DRAWING                           | NUMBER      |                  | ISSUE  |
| YOUR CONNECTION TO QUALITY & SERVICE | MANUFACTURE OR SALE OF APPARATUS                                                                                                   | 3                                 | 42 Assembly |                  | 1      |