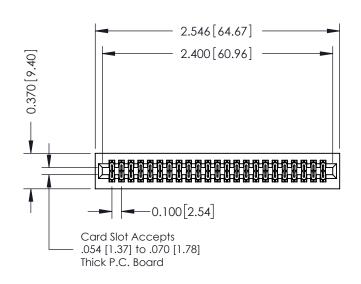

342 Assembly

THIS IS A C.A.D. GENERATED DRAWING DO NOT MAKE MANUAL REVISIONS TO MASTER. ISSUE NUMBER

ORIGINAL

1

| Contact Bend Detail                  |                                                                                                                                    | ACAD REFERENCE NO. 342 ENG MASTER |             |                  |        |
|--------------------------------------|------------------------------------------------------------------------------------------------------------------------------------|-----------------------------------|-------------|------------------|--------|
|                                      |                                                                                                                                    | DRAWN:                            | J.LEE       | DATE: OCT. 06/09 |        |
|                                      |                                                                                                                                    | CHECKED:                          |             | DATE:            |        |
|                                      | THESE DRAWINGS AND SPECIFICATIONS ARE THE PROPERTY OF EDAC INC.,AND SHALL NOT BE REPRODUCED,OR COPIED OR USED AS THE BASIS FOR THE | SCALE:                            | NTS         | SHEET :          | 2 OF 3 |
| TORONTO, ONTARIO                     |                                                                                                                                    | DRAWING                           | NUMBER      |                  | ISSUE  |
| YOUR CONNECTION TO QUALITY & SERVICE | MANUFACTURE OR SALE OF APPARATUS                                                                                                   | 3                                 | 42 Assembly |                  | 1      |