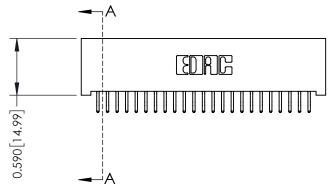

342 Assembly

THIS IS A C.A.D. GENERATED DRAWING DO NOT MAKE MANUAL REVISIONS TO MASTER. ISSUE NUMBER

ORIGINAL

1

| Contact Bend Detail                  |                                                                                                                                    | ACAD REFERENCE NO. 342 ENG MASTER |             |                  |        |
|--------------------------------------|------------------------------------------------------------------------------------------------------------------------------------|-----------------------------------|-------------|------------------|--------|
|                                      |                                                                                                                                    | DRAWN:                            | J.LEE       | DATE: OCT. 06/09 |        |
|                                      |                                                                                                                                    | CHECKED:                          |             | DATE:            |        |
|                                      | THESE DRAWINGS AND SPECIFICATIONS ARE THE PROPERTY OF EDAC INC.,AND SHALL NOT BE REPRODUCED,OR COPIED OR USED AS THE BASIS FOR THE | SCALE:                            | NTS         | SHEET :          | 2 OF 3 |
| TORONTO, ONTARIO                     |                                                                                                                                    | DRAWING                           | NUMBER      |                  | ISSUE  |
| YOUR CONNECTION TO QUALITY & SERVICE | MANUFACTURE OR SALE OF APPARATUS                                                                                                   | 3                                 | 42 Assembly |                  | 1      |