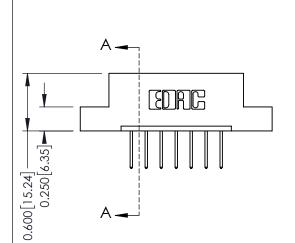

**Mounting Option** 

02-.128 (3.25) Dia. Mounting Holes

**Contact Detail** 

523-P.C. Tail .025 Sq.(0.64 Sq.) - Tail LG=.390(9.91) .156 [3.96] Contact Spacing x .200 [5.08] Row Spacing

THIS IS A C.A.D. GENERATED DRAWING DO NOT MAKE MANUAL REVISIONS TO MASTER.

ISSUE NUMBER

ORIGINAL

1

| 337 / 387 Series Card Edge                                            | ACAD REFERENCE NO.                                                                                                                                                                              | 337 ENG MASTER |                  |               |
|-----------------------------------------------------------------------|-------------------------------------------------------------------------------------------------------------------------------------------------------------------------------------------------|----------------|------------------|---------------|
| Contact Bend Detail                                                   |                                                                                                                                                                                                 | DRAWN: J.LEE   | DATE: OCT. 06/09 |               |
| Corridor Beria Delaii                                                 |                                                                                                                                                                                                 | CHECKED:       | DATE:            |               |
| EDAC INC TORONTO, ONTARIO CANADA YOUR CONNECTION TO QUALITY & SERVICE | THESE DRAWINGS AND SPECIFICATIONS ARE THE PROPERTY OF EDAC INC.,AND SHALL NOT BE REPRODUCED,OR COPIED OR USED AS THE BASIS FOR THE MANUFACTURE OR SALE OF APPARATUS WITHOUT WRITTEN PERMISSION. | SCALE: NTS     | SHEET            | 2 <b>OF</b> 3 |
|                                                                       |                                                                                                                                                                                                 | DRAWING NUMBER |                  | ISSUE         |
|                                                                       |                                                                                                                                                                                                 | 337 Assembly   |                  | 1             |