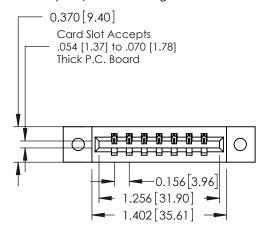

**Mounting Option** 

02-.128 (3.25) Dia. Mounting Holes

**Contact Detail** 

523-P.C. Tail .025 Sq.(0.64 Sq.) - Tail LG=.390(9.91) .156 [3.96] Contact Spacing x .200 [5.08] Row Spacing

THIS IS A C.A.D. GENERATED DRAWING DO NOT MAKE MANUAL REVISIONS TO MASTER.

ISSUE NUMBER

ORIGINAL

1

**See Accompanying Pages for:** 

- **Contact Bend Details**
- **Mounting Options**

| 337 / 387 Series Card Edge Connector |
|--------------------------------------|
| Part Number: 387-007-523-102         |