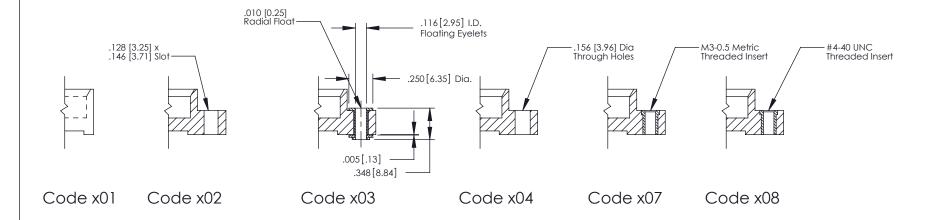

## **Mounting Option**

04-.156 (3.96) Dia. Mounting Holes

## **See Accompanying Page for:**

- **Bend Detail**
- **Mounting Options**

379 Series Card Edge Connector Contact Bend Detail

YOUR CONNECTION TO QUALITY & SERVICE

CANADA

|    | ACAD REFERENCE N | . 379 ENG MASTER |
|----|------------------|------------------|
|    | DRAWN: J.LEE     | DATE: OCT. 14/09 |
|    | CHECKED:         | DATE:            |
|    | SCALE: NTS       | SHEET 2 OF 3     |
| ED | DRAWING NUMBER   | ISSUE            |

379 Assembly

THIS IS A C.A.D. GENERATED DRAWING DO NOT MAKE MANUAL REVISIONS TO MASTER

ISSUE NUMBE

ORIGINAL

1

| 379 Series Card Edge Connector                               | ACAD REFERENCE NO. 379 ENG MASTER  |
|--------------------------------------------------------------|------------------------------------|
| Mounting Options                                             | DRAWN: J.LEE DATE: OCT. 14/09      |
| Mourning Ophons                                              | CHECKED: DATE:                     |
| EDAC INC THESE DRAWINGS AND SPI                              |                                    |
| IORONIO, ONIARIO SHALL NOT BE REPRODUC                       | CED,OR COPIED DRAWING NUMBER ISSUE |
| YOUR CONNECTION TO QUALITY & SERVICE WITHOUT WRITTEN PERMISS | DE APPARATUS 270 Accombly 1        |