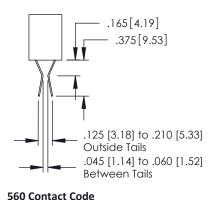

## **Contact Detail**

560-Extender Board Bend (Code 523 Contacts) .150 [3.81] Contact Spacing x .200 [5.08] Row Spacing

379 Series Card Edge Connector Part Number: 379-040-560-204

YOUR CONNECTION TO QUALITY & SERVICE