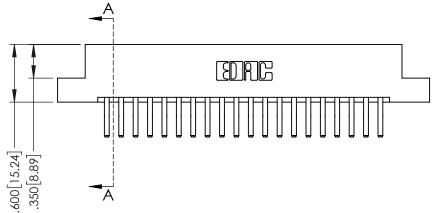

## **Contact Detail**

560-Extender Board Bend (Code 523 Contacts) .150 [3.81] Contact Spacing x .200 [5.08] Row Spacing

379 Series Card Edge Connector Part Number: 379-040-560-204

YOUR CONNECTION TO QUALITY & SERVICE