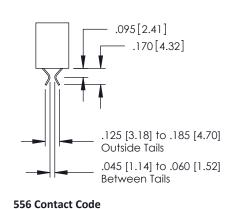

## **Contact Detail**

560-Extender Board Bend (Code 523 Contacts) .150 [3.81] Contact Spacing x .200 [5.08] Row Spacing

379 Series Card Edge Connector Part Number: 379-040-560-204

YOUR CONNECTION TO QUALITY & SERVICE