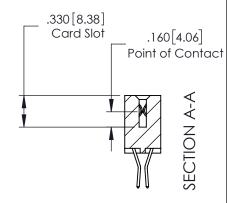

## **Mounting Option**

04-.156 (3.96) Dia. Mounting Holes

## **Contact Detail**

560-Extender Board Bend (Code 523 Contacts) .150 [3.81] Contact Spacing x .200 [5.08] Row Spacing







379 Series Card Edge Connector Part Number: 379-040-560-204

YOUR CONNECTION TO QUALITY & SERVICE

|   | CHECKED:       | DATE: |        |
|---|----------------|-------|--------|
|   | SCALE: NTS     | SHEET | 1 OF 3 |
| D | DRAWING NUMBER |       | ISSUE  |
|   | 379 Assembly   | ,     | 1      |

ACAD REFERENCE NO. 379 ENG MASTER

DATE: OCT. 14/09

J.LEE

## **See Accompanying Page for:**

- **Bend Detail**
- **Mounting Options**









379 Series Card Edge Connector Contact Bend Detail

YOUR CONNECTION TO QUALITY & SERVICE

CANADA

|    | ACAD REFERENCE N | . 379 ENG MASTER |
|----|------------------|------------------|
|    | DRAWN: J.LEE     | DATE: OCT. 14/09 |
|    | CHECKED:         | DATE:            |
|    | SCALE: NTS       | SHEET 2 OF 3     |
| ED | DRAWING NUMBER   | ISSU