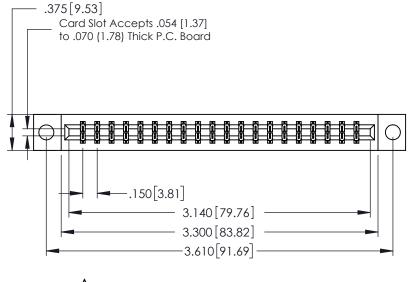

## **Mounting Option**

04-.156 (3.96) Dia. Mounting Holes

## **Contact Detail**

560-Extender Board Bend (Code 523 Contacts) .150 [3.81] Contact Spacing x .200 [5.08] Row Spacing







379 Series Card Edge Connector Part Number: 379-040-560-204

YOUR CONNECTION TO QUALITY & SERVICE

|   | CHECKED:       | DATE: |        |
|---|----------------|-------|--------|
|   | SCALE: NTS     | SHEET | 1 OF 3 |
| D | DRAWING NUMBER |       | ISSUE  |
|   | 379 Assembly   | ,     | 1      |

ACAD REFERENCE NO. 379 ENG MASTER

DATE: OCT. 14/09

J.LEE

## **See Accompanying Page for:**

- **Bend Detail**
- **Mounting Options**









379 Series Card Edge Connector Contact Bend Detail

YOUR CONNECTION TO QUALITY & SERVICE

CANADA

|    | ACAD REFERENCE N | . 379 ENG MASTER |
|----|------------------|------------------|
|    | DRAWN: J.LEE     | DATE: OCT. 14/09 |
|    | CHECKED:         | DATE:            |
|    | SCALE: NTS       | SHEET 2 OF 3     |
| ED | DRAWING NUMBER   |