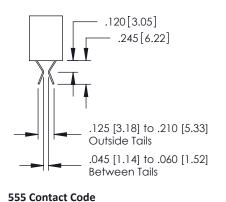

## **Contact Detail**

560-Extender Board Bend (Code 523 Contacts) .150 [3.81] Contact Spacing x .200 [5.08] Row Spacing

379 Series Card Edge Connector Part Number: 379-040-560-204

YOUR CONNECTION TO QUALITY & SERVICE