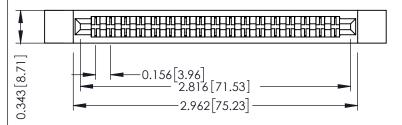

**Mounting Option Contact Detail** 

.128 (3.25) Dia. Side Mounting Holes Wire Wrap .046x.013(1.17x0.33) - Tail LG=.708(17.98) .156 [3.96] Contact Spacing x .200 [5.08] Row Spacing