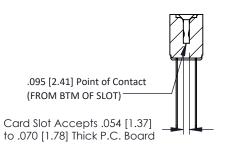

**Mounting Option Contact Detail** 

.128 (3.25) Dia. Side Mounting Holes Wire Wrap .046x.013(1.17x0.33) - Tail LG=.708(17.98) .156 [3.96] Contact Spacing x .200 [5.08] Row Spacing





## SECTION A-A



## 307 / 357 Card Edge Connector Part Number: 357-034-440-212

YOUR CONNECTION TO QUALITY & SERVICE

|   | ACAD REFERENCE NO. 307 ENG MASTER |                  |
|---|-----------------------------------|------------------|
|   | DRAWN: J.LEE                      | DATE: AUG. 11/09 |
|   | CHECKED:                          | DATE:            |
|   | SCALE: NTS                        | SHEET 1 OF 3     |
| ) | DRAWING NUMBER                    | ISSUE            |
|   | 307 Assembly                      | 1                |

**Mounting Options** 

**See Accompanying Pages for: Contact Bend Details**