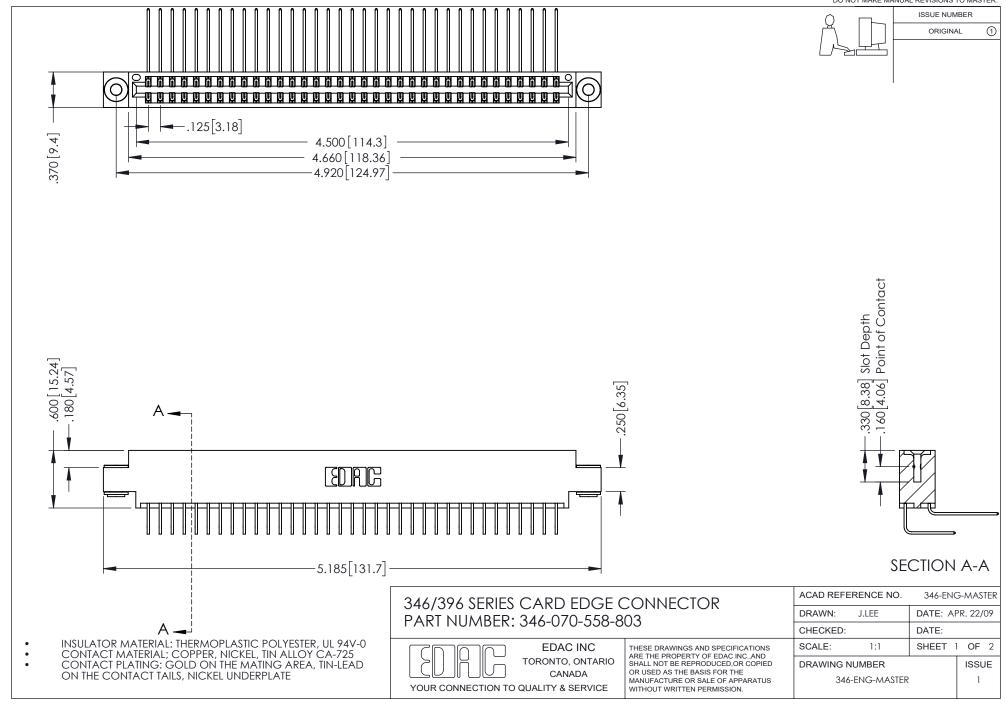

## **Contact Code 556**

INSULATOR MATERIAL: THERMOPLASTIC POLYESTER, UL 94V-0 CONTACT MATERIAL; COPPER, NICKEL, TIN ALLOY CA-725 CONTACT PLATING: GOLD ON THE MATING AREA, TIN-LEAD

ON THE CONTACT TAILS, NICKEL UNDERPLATE

## 346/396 SERIES CARD EDGE CONNECTOR CONTACT CODE 555,556,558,559,560 DIMENSIONS

YOUR CONNECTION TO QUALITY & SERVICE

**EDAC INC** TORONTO, ONTARIO CANADA

THESE DRAWINGS AND SPECIFICATIONS ARE THE PROPERTY OF EDAC INC.,AND SHALL NOT BE REPRODUCED, OR COPIED OR USED AS THE BASIS FOR THE MANUFACTURE OR SALE OF APPARATUS WITHOUT WRITTEN PERMISSION.