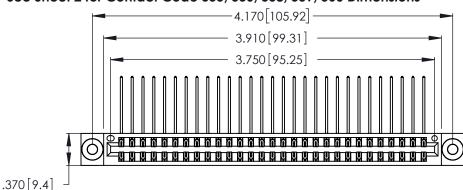

Contact Dimensions:
559-90 Degree Bend (Code 541 Contacts)
See Sheet 2 for Contact Code 555, 556, 558, 559, 560 Dimensions

THIS IS A C.A.D. GENERATED DRAWING DO NOT MAKE MANUAL REVISIONS TO MASTER.

INSULATOR MATERIAL: THERMOPLASTIC POLYESTER, UL 94V-0 CONTACT MATERIAL; COPPER, NICKEL, TIN ALLOY CA-725

CONTACT PLATING: GOLD ON THE MATING AREA, TIN-LEAD ON THE CONTACT TAILS, NICKEL UNDERPLATE

| 346/396 SERIES CARD EDGE CONNECTOR |
|------------------------------------|
| PART NUMBER: 346-058-559-203       |