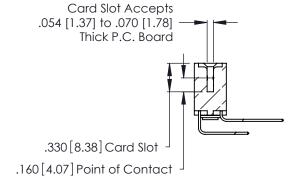

THIS IS A C.A.D. GENERATED DRAWING DO NOT MAKE MANUAL REVISIONS TO MASTER.

ISSUE NUMBER

ORIGINAL

1

**Contact Code 555** 

Contact Code 556

**Contact Code 558** 

**Contact Code 559** 

**Contact Code 560** 

INSULATOR MATERIAL: THERMOPLASTIC POLYESTER, UL 94V-0 CONTACT MATERIAL; COPPER, NICKEL, TIN ALLOY CA-725 CONTACT PLATING: GOLD ON THE MATING AREA, TIN-LEAD

ON THE CONTACT TAILS, NICKEL UNDERPLATE