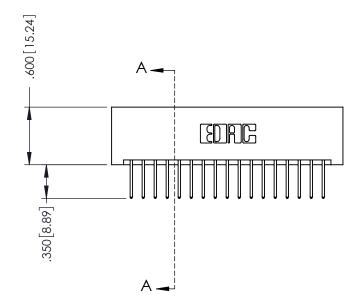

## 346/396 SERIES CARD EDGE CONNECTOR CONTACT CODE 555,556,558,559,560 DIMENSIONS

YOUR CONNECTION TO QUALITY & SERVICE

**EDAC INC** TORONTO, ONTARIO CANADA

THESE DRAWINGS AND SPECIFICATIONS ARE THE PROPERTY OF EDAC INC.,AND SHALL NOT BE REPRODUCED, OR COPIED OR USED AS THE BASIS FOR THE MANUFACTURE OR SALE OF APPARATUS WITHOUT WRITTEN PERMISSION.

|   | ACAD REFERENCE NO. | 346-ENG-MASTER   |
|---|--------------------|------------------|
|   | DRAWN: J.LEE       | DATE: APR. 22/09 |
| • | CHECKED:           | DATE:            |
|   | SCALE: 1:1         | SHEET 2 OF 2     |
|   | DRAWING NUMBER     | ISSUE            |
|   | 346-ENG-MASTER     | 1                |