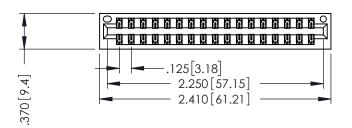

346/396 SERIES CARD EDGE CONNECTOR PART NUMBER: 346-034-526-201

YOUR CONNECTION TO QUALITY & SERVICE

**EDAC INC** TORONTO, ONTARIO CANADA

THESE DRAWINGS AND SPECIFICATIONS ARE THE PROPERTY OF EDAC INC.,AND SHALL NOT BE REPRODUCED, OR COPIED OR USED AS THE BASIS FOR THE MANUFACTURE OR SALE OF APPARATUS WITHOUT WRITTEN PERMISSION.

| ACAD REFERENCE NO. | 346-ENG-MASTER   |
|--------------------|------------------|
| DRAWN: J.LEE       | DATE: APR. 22/09 |
| CHECKED:           | DATE:            |
| SCALE: 1:1         | SHEET 1 OF 2     |
| DRAWING NUMBER     | ISSUE            |