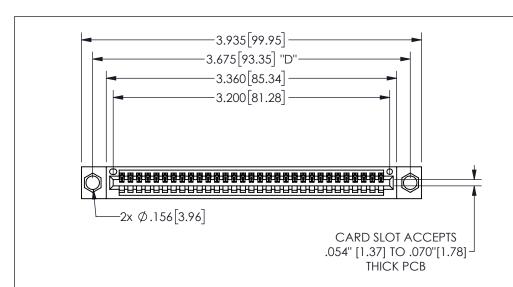

## 345/395 SERIES CARD EDGE CONNECTOR CONTACT CODE 555,556,558,559,560 DIMENSIONS

YOUR CONNECTION TO QUALITY & SERVICE

**EDAC INC** TORONTO, ONTARIO CANADA

THESE DRAWINGS AND SPECIFICATIONS ARE THE PROPERTY OF EDAC INC.,AND SHALL NOT BE REPRODUCED, OR COPIED OR USED AS THE BASIS FOR THE MANUFACTURE OR SALE OF APPARATUS WITHOUT WRITTEN PERMISSION.