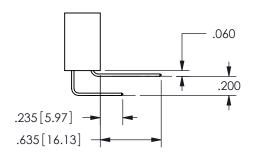

SECTION A-A

| .330[8.38]<br>CARD SLOT | .160[4.06]<br>POINT OF 7<br>CONTACT |
|-------------------------|-------------------------------------|
| .370[9.4]               |                                     |

ISSUE NUMBER ORIGINAL

1

**Contact Code 558** 

Contact Code 559

Contact Code 560

INSULATOR MATERIAL: THERMOPLASTIC POLYESTER, UL 94V-0 DAP MATERIAL AVAILABLE UPON REQUEST

CONTACT MATERIAL; COPPER ALLOY CONTACT PLATING: GOLD ON THE MATING AREA, TIN PLATING ON THE CONTACT TAILS, NICKEL UNDERPLATE