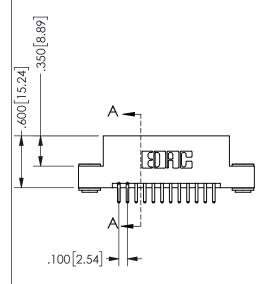

345/395 SERIES CARD EDGE CONNECTOR

YOUR CONNECTION TO QUALITY & SERVICE

PART NUMBER: 345-024-520-203

**EDAC INC** TORONTO, ONTARIO CANADA

THESE DRAWINGS AND SPECIFICATIONS ARE THE PROPERTY OF EDAC INC.,AND SHALL NOT BE REPRODUCED, OR COPIED OR USED AS THE BASIS FOR THE MANUFACTURE OR SALE OF APPARATUS WITHOUT WRITTEN PERMISSION.

| ACAD REFERENCE NO.  |        | 345-ENG-MASTER   |       |
|---------------------|--------|------------------|-------|
| DRAWN: R.STA.MONICA |        | DATE:MAY.16/2017 |       |
| CHECKED:            |        | DATE:            |       |
| SCALE:              | NTS    | SHEET            | OF 2  |
| DRAWING             | NUMBER |                  | ISSUE |
| 345-ENG-MASTER      |        |                  | 1     |