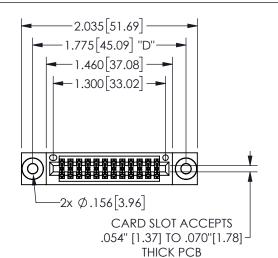

345/395 SERIES CARD EDGE CONNECTOR

YOUR CONNECTION TO QUALITY & SERVICE

PART NUMBER: 345-024-520-203

**EDAC INC** TORONTO, ONTARIO CANADA

THESE DRAWINGS AND SPECIFICATIONS ARE THE PROPERTY OF EDAC INC.,AND SHALL NOT BE REPRODUCED, OR COPIED OR USED AS THE BASIS FOR THE MANUFACTURE OR SALE OF APPARATUS WITHOUT WRITTEN PERMISSION.

| ACAD REFERENCE NO.  |        | 345-ENG-MASTER   |       |
|---------------------|--------|------------------|-------|
| DRAWN: R.STA.MONICA |        | DATE:MAY.16/2017 |       |
| CHECKED:            |        | DATE:            |       |
| SCALE:              | NTS    | SHEET            | OF 2  |
| DRAWING             | NUMBER |                  | ISSUE |
| 345-ENG-MASTER      |        |                  | 1     |