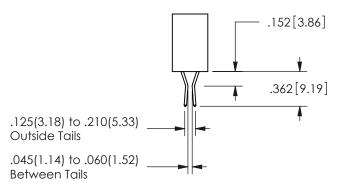

THIS IS A C.A.D. GENERATED DRAWING DO NOT MAKE MANUAL REVISIONS TO MASTER.

ISSUE NUMBER

ORIGINAL

1

<u>Contact Dimensions:</u>
520-P.C. Tail .030x.018(0.76x0.46) - Tail LG=.175(4.45)
.100 (2.54) Contact Spacing x .200 (5.08) Row Spacing

ISSUE NUMBER ORIGINAL

1

**Contact Code 558** 

Contact Code 559

Contact Code 560

INSULATOR MATERIAL: THERMOPLASTIC POLYESTER, UL 94V-0 DAP MATERIAL AVAILABLE UPON REQUEST

CONTACT MATERIAL; COPPER ALLOY CONTACT PLATING: GOLD ON THE MATING AREA, TIN PLATING ON THE CONTACT TAILS, NICKEL UNDERPLATE