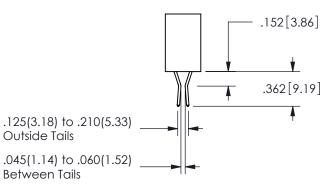

**SECTION A-A** 

<u>Contact Dimensions:</u>
521-P.C. Tail .025 Sq.(0.64 Sq.) - Tail LG=.150(3.81)
.100 (2.54) Contact Spacing x .200 (5.08) Row Spacing

ORIGINAL 1

ISSUE NUMBER

**Contact Code 558** 

Contact Code 559

**Contact Code 560** 

INSULATOR MATERIAL: THERMOPLASTIC POLYESTER, UL 94V-0

DAP MATERIAL AVAILABLE UPON REQUEST

CONTACT MATERIAL; COPPER ALLOY

CONTACT PLATING: GOLD ON THE MATING AREA, TIN PLATING ON THE CONTACT TAILS, NICKEL UNDERPLATE