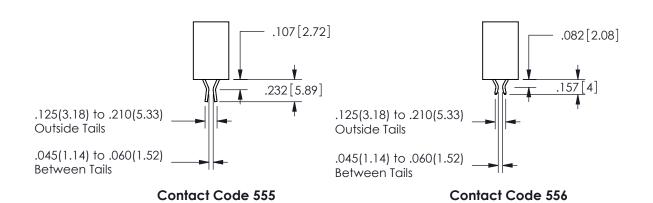

**SECTION A-A** 

<u>Contact Dimensions:</u>
521-P.C. Tail .025 Sq.(0.64 Sq.) - Tail LG=.150(3.81)
.100 (2.54) Contact Spacing x .200 (5.08) Row Spacing

ORIGINAL 1

ISSUE NUMBER

**Contact Code 558** 

Contact Code 559

## 345/395 SERIES CARD EDGE CONNECTOR CONTACT CODE 555,556,558,559,560 DIMENSIONS

YOUR CONNECTION TO QUALITY & SERVICE

**EDAC INC** TORONTO, ONTARIO CANADA

THESE DRAWINGS AND SPECIFICATIONS ARE THE PROPERTY OF EDAC INC.,AND SHALL NOT BE REPRODUCED, OR COPIED OR USED AS THE BASIS FOR THE MANUFACTURE OR SALE OF APPARATUS WITHOUT WRITTEN PERMISSION.