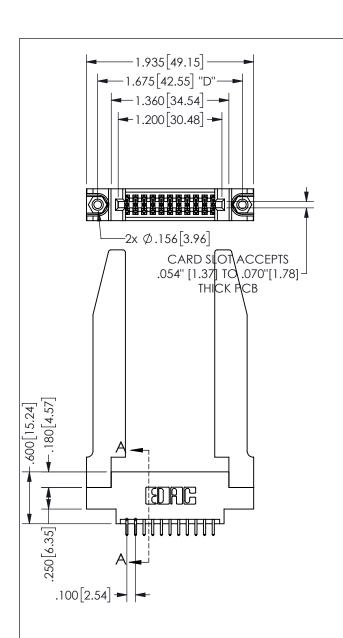

## 345/395 SERIES CARD EDGE CONNECTOR PART NUMBER: 345-022-521-878

YOUR CONNECTION TO QUALITY & SERVICE

**EDAC INC** TORONTO, ONTARIO CANADA

THESE DRAWINGS AND SPECIFICATIONS ARE THE PROPERTY OF EDAC INC., AND SHALL NOT BE REPRODUCED, OR COPIED OR USED AS THE BASIS FOR THE MANUFACTURE OR SALE OF APPARATUS WITHOUT WRITTEN PERMISSION.

|  | ACAD REFERENCE NO. |                | 345-ENG-MASTER   |       |
|--|--------------------|----------------|------------------|-------|
|  | DRAWN:             | R.STA.MONICA   | DATE:MAY.16/2017 |       |
|  | CHECKE             | D:             | DATE:            |       |
|  | SCALE:             | NTS            | SHEET            | OF 2  |
|  | DRAWING NUMBER     |                |                  | ISSUE |
|  | 3                  | 345-ENG-MASTER |                  | 1     |