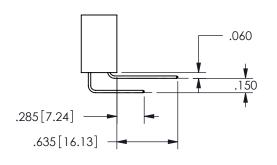

**SECTION A-A** 

<u>Contact Dimensions:</u>
521-P.C. Tail .025 Sq.(0.64 Sq.) - Tail LG=.150(3.81)
.100 (2.54) Contact Spacing x .200 (5.08) Row Spacing

ORIGINAL 1

ISSUE NUMBER

**Contact Code 558** 

Contact Code 559

**Contact Code 560** 

INSULATOR MATERIAL: THERMOPLASTIC POLYESTER, UL 94V-0

DAP MATERIAL AVAILABLE UPON REQUEST

CONTACT MATERIAL; COPPER ALLOY

CONTACT PLATING: GOLD ON THE MATING AREA, TIN PLATING ON THE CONTACT TAILS, NICKEL UNDERPLATE