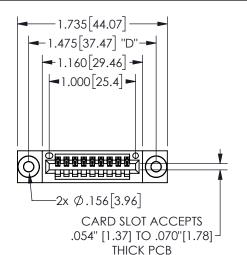

## SECTION A-A

345/395 SERIES CARD EDGE CONNECTOR PART NUMBER: 345-009-500-403

**EDAC INC** TORONTO, ONTARIO CANADA

THESE DRAWINGS AND SPECIFICATIONS ARE THE PROPERTY OF EDAC INC.,AND SHALL NOT BE REPRODUCED, OR COPIED OR USED AS THE BASIS FOR THE MANUFACTURE OR SALE OF APPARATUS WITHOUT WRITTEN PERMISSION.