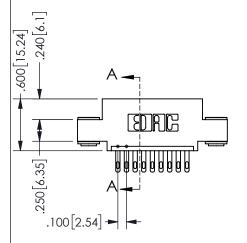

.160 4.06 .330[8.38] POINT OF CARD SLOT CONTACT .370 9.4

## SECTION A-A

345/395 SERIES CARD EDGE CONNECTOR PART NUMBER: 345-009-500-403

**EDAC INC** TORONTO, ONTARIO CANADA

THESE DRAWINGS AND SPECIFICATIONS ARE THE PROPERTY OF EDAC INC.,AND SHALL NOT BE REPRODUCED, OR COPIED OR USED AS THE BASIS FOR THE MANUFACTURE OR SALE OF APPARATUS WITHOUT WRITTEN PERMISSION.