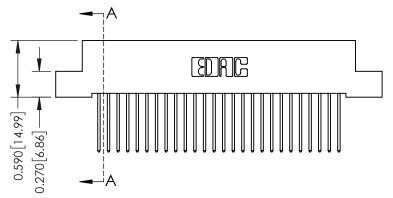

## **See Accompanying Pages for:**

- **Contact Bend Details**
- **Mounting Options**

| 342 / 392 Card Edge Connector |
|-------------------------------|
| Part Number: 342-052-540-208  |

WITHOUT WRITTEN PERMISSION.