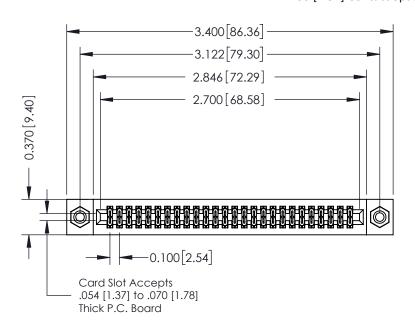

## **See Accompanying Pages for:**

- **Contact Bend Details**
- **Mounting Options**

| 342 / 392 Card Edge Connector |
|-------------------------------|
| Part Number: 342-052-540-208  |

WITHOUT WRITTEN PERMISSION.