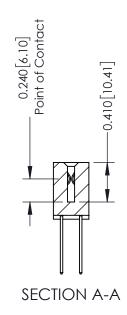

## **Contact Detail**

540-Wire Wrap .025 Sq.(0.64 Sq.) - Tail LG=.570(14.48) .100 [2.54] Contact Spacing x .200 [5.08] Row Spacing