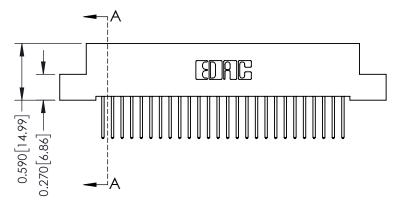

THIS IS A C.A.D. GENERATED DRAWING DO NOT MAKE MANUAL REVISIONS TO MASTER. ISSUE NUMBER

ORIGINAL

1

| 342 / 392 Series Card Edge Connector<br>Contact Bend Detail |                                                                                                                                                                                                  | ACAD REFERENCE NO. 342 ENG MASTER |             |                  |        |
|-------------------------------------------------------------|--------------------------------------------------------------------------------------------------------------------------------------------------------------------------------------------------|-----------------------------------|-------------|------------------|--------|
|                                                             |                                                                                                                                                                                                  | DRAWN:                            | J.LEE       | DATE: OCT. 06/09 |        |
|                                                             |                                                                                                                                                                                                  | CHECKED:                          |             | DATE:            |        |
| TORONTO, ONTARIO                                            | THESE DRAWINGS AND SPECIFICATIONS ARE THE PROPERTY OF EDAC INC. AND SHALL NOT BE REPRODUCED, OR COPIED OR USED AS THE BASIS FOR THE MANUFACTURE OR SALE OF APPARATUS WITHOUT WRITTEN PERMISSION. | SCALE:                            | NTS         | SHEET :          | 2 OF 3 |
|                                                             |                                                                                                                                                                                                  | DRAWING                           | NUMBER      |                  | ISSUE  |
| YOUR CONNECTION TO QUALITY & SERVICE                        |                                                                                                                                                                                                  | 3                                 | 42 Assembly |                  | 1      |