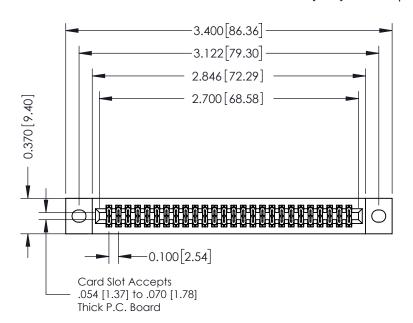

**Mounting Option** 

02-.128 (3.25) Wide Mounting Slots

**Contact Detail** 

523-P.C. Tail .025 Sq.(0.64 Sq.) - Tail LG=.400(10.16) .100 [2.54] Contact Spacing x .200 [5.08] Row Spacing

**See Accompanying Pages for:** 

- **Contact Bend Details**
- **Mounting Options**

342 / 392 Card Edge Connector Part Number: 342-052-523-202

YOUR CONNECTION TO QUALITY & SERVICE

DATE: OCT. 06/09 J.LEE SHEET 1 OF 3 342 Assembly

342 ENG MASTER