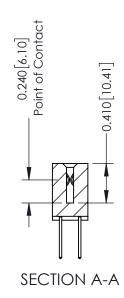

**Mounting Option** 

02-.128 (3.25) Wide Mounting Slots

**Contact Detail** 

523-P.C. Tail .025 Sq.(0.64 Sq.) - Tail LG=.400(10.16) .100 [2.54] Contact Spacing x .200 [5.08] Row Spacing

**See Accompanying Pages for:** 

THIS IS A C.A.D. GENERATED DRAWING DO NOT MAKE MANUAL REVISIONS TO MASTER. ISSUE NUMBER

ORIGINAL

1

| 342 / 392 Series Card Edge Connector<br>Contact Bend Detail |                                                                                                                                                                                                  | ACAD REFERENCE NO. 342 ENG MASTER |             |                  |        |
|-------------------------------------------------------------|--------------------------------------------------------------------------------------------------------------------------------------------------------------------------------------------------|-----------------------------------|-------------|------------------|--------|
|                                                             |                                                                                                                                                                                                  | DRAWN:                            | J.LEE       | DATE: OCT. 06/09 |        |
|                                                             |                                                                                                                                                                                                  | CHECKED:                          |             | DATE:            |        |
| TORONTO, ONTARIO                                            | THESE DRAWINGS AND SPECIFICATIONS ARE THE PROPERTY OF EDAC INC. AND SHALL NOT BE REPRODUCED, OR COPIED OR USED AS THE BASIS FOR THE MANUFACTURE OR SALE OF APPARATUS WITHOUT WRITTEN PERMISSION. | SCALE:                            | NTS         | SHEET :          | 2 OF 3 |
|                                                             |                                                                                                                                                                                                  | DRAWING                           | NUMBER      |                  | ISSUE  |
| YOUR CONNECTION TO QUALITY & SERVICE                        |                                                                                                                                                                                                  | 3                                 | 42 Assembly |                  | 1      |