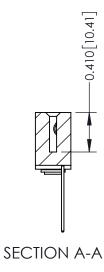

**Mounting Option** 

03-.116 (2.95) I.D. Floating Eyelets

**Contact Detail** 

542-Wire Wrap .025 Sq.(0.64 Sq.) - Tail LG=.655(16.64) .100 [2.54] Contact Spacing x .200 [5.08] Row Spacing

**See Accompanying Pages for:** 

- **Contact Bend Details**
- **Mounting Options**

342 / 392 Card Edge Connector Part Number: 342-028-542-103

YOUR CONNECTION TO QUALITY & SERVICE

342 ENG MASTER J.LEE DATE: OCT. 06/09 SHEET 1 OF 3

342 Assembly

THIS IS A C.A.D. GENERATED DRAWING DO NOT MAKE MANUAL REVISIONS TO MASTER. ISSUE NUMBER

ORIGINAL

1

| 342 / 392 Series Card Edge Connector<br>Contact Bend Detail |                                                                                                                                                                                                  | ACAD REFERENCE NO. 342 ENG MASTER |             |                  |        |
|-------------------------------------------------------------|--------------------------------------------------------------------------------------------------------------------------------------------------------------------------------------------------|-----------------------------------|-------------|------------------|--------|
|                                                             |                                                                                                                                                                                                  | DRAWN:                            | J.LEE       | DATE: OCT. 06/09 |        |
|                                                             |                                                                                                                                                                                                  | CHECKED:                          |             | DATE:            |        |
| TORONTO, ONTARIO                                            | THESE DRAWINGS AND SPECIFICATIONS ARE THE PROPERTY OF EDAC INC. AND SHALL NOT BE REPRODUCED, OR COPIED OR USED AS THE BASIS FOR THE MANUFACTURE OR SALE OF APPARATUS WITHOUT WRITTEN PERMISSION. | SCALE:                            | NTS         | SHEET :          | 2 OF 3 |
|                                                             |                                                                                                                                                                                                  | DRAWING                           | NUMBER      |                  | ISSUE  |
| YOUR CONNECTION TO QUALITY & SERVICE                        |                                                                                                                                                                                                  | 3                                 | 42 Assembly |                  | 1      |