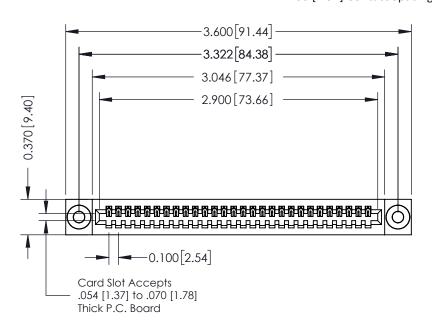

**Mounting Option** 

03-.116 (2.95) I.D. Floating Eyelets

**Contact Detail** 

542-Wire Wrap .025 Sq.(0.64 Sq.) - Tail LG=.655(16.64) .100 [2.54] Contact Spacing x .200 [5.08] Row Spacing

**See Accompanying Pages for:** 

- **Contact Bend Details**
- **Mounting Options**

342 / 392 Card Edge Connector Part Number: 342-028-542-103

YOUR CONNECTION TO QUALITY & SERVICE

342 ENG MASTER J.LEE DATE: OCT. 06/09 SHEET 1 OF 3

342 Assembly

THIS IS A C.A.D. GENERATED DRAWING DO NOT MAKE MANUAL REVISIONS TO MASTER. ISSUE NUMBER

ORIGINAL

1

| 342 / 392 Series Card Edge Connector<br>Contact Bend Detail |                                                                                                                                                                                                  | ACAD REFERENCE NO. 342 ENG MASTER |             |                  |        |
|-------------------------------------------------------------|--------------------------------------------------------------------------------------------------------------------------------------------------------------------------------------------------|-----------------------------------|-------------|------------------|--------|
|                                                             |                                                                                                                                                                                                  | DRAWN:                            | J.LEE       | DATE: OCT. 06/09 |        |
|                                                             |                                                                                                                                                                                                  | CHECKED:                          |             | DATE:            |        |
| TORONTO, ONTARIO                                            | THESE DRAWINGS AND SPECIFICATIONS ARE THE PROPERTY OF EDAC INC. AND SHALL NOT BE REPRODUCED, OR COPIED OR USED AS THE BASIS FOR THE MANUFACTURE OR SALE OF APPARATUS WITHOUT WRITTEN PERMISSION. | SCALE:                            | NTS         | SHEET :          | 2 OF 3 |
|                                                             |                                                                                                                                                                                                  | DRAWING                           | NUMBER      |                  | ISSUE  |
| YOUR CONNECTION TO QUALITY & SERVICE                        |                                                                                                                                                                                                  | 3                                 | 42 Assembly |                  | 1      |