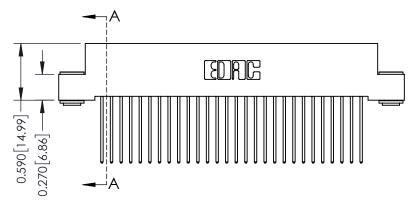

**Mounting Option** 

03-.116 (2.95) I.D. Floating Eyelets

**Contact Detail** 

542-Wire Wrap .025 Sq.(0.64 Sq.) - Tail LG=.655(16.64) .100 [2.54] Contact Spacing x .200 [5.08] Row Spacing

**See Accompanying Pages for:** 

- **Contact Bend Details**
- **Mounting Options**

342 / 392 Card Edge Connector Part Number: 342-028-542-103

YOUR CONNECTION TO QUALITY & SERVICE

342 ENG MASTER J.LEE DATE: OCT. 06/09 SHEET 1 OF 3

342 Assembly

THIS IS A C.A.D. GENERATED DRAWING DO NOT MAKE MANUAL REVISIONS TO MASTER. ISSUE NUMBER

ORIGINAL

1

| 342 / 392 Series Card Edge Connector<br>Contact Bend Detail |                                                                                                                                                                                                  | ACAD REFERENCE NO. 342 ENG MASTER |             |                  |        |
|-------------------------------------------------------------|--------------------------------------------------------------------------------------------------------------------------------------------------------------------------------------------------|-----------------------------------|-------------|------------------|--------|
|                                                             |                                                                                                                                                                                                  | DRAWN:                            | J.LEE       | DATE: OCT. 06/09 |        |
|                                                             |                                                                                                                                                                                                  | CHECKED:                          |             | DATE:            |        |
| TORONTO, ONTARIO                                            | THESE DRAWINGS AND SPECIFICATIONS ARE THE PROPERTY OF EDAC INC. AND SHALL NOT BE REPRODUCED, OR COPIED OR USED AS THE BASIS FOR THE MANUFACTURE OR SALE OF APPARATUS WITHOUT WRITTEN PERMISSION. | SCALE:                            | NTS         | SHEET :          | 2 OF 3 |
|                                                             |                                                                                                                                                                                                  | DRAWING                           | NUMBER      |                  | ISSUE  |
| YOUR CONNECTION TO QUALITY & SERVICE                        |                                                                                                                                                                                                  | 3                                 | 42 Assembly |                  | 1      |