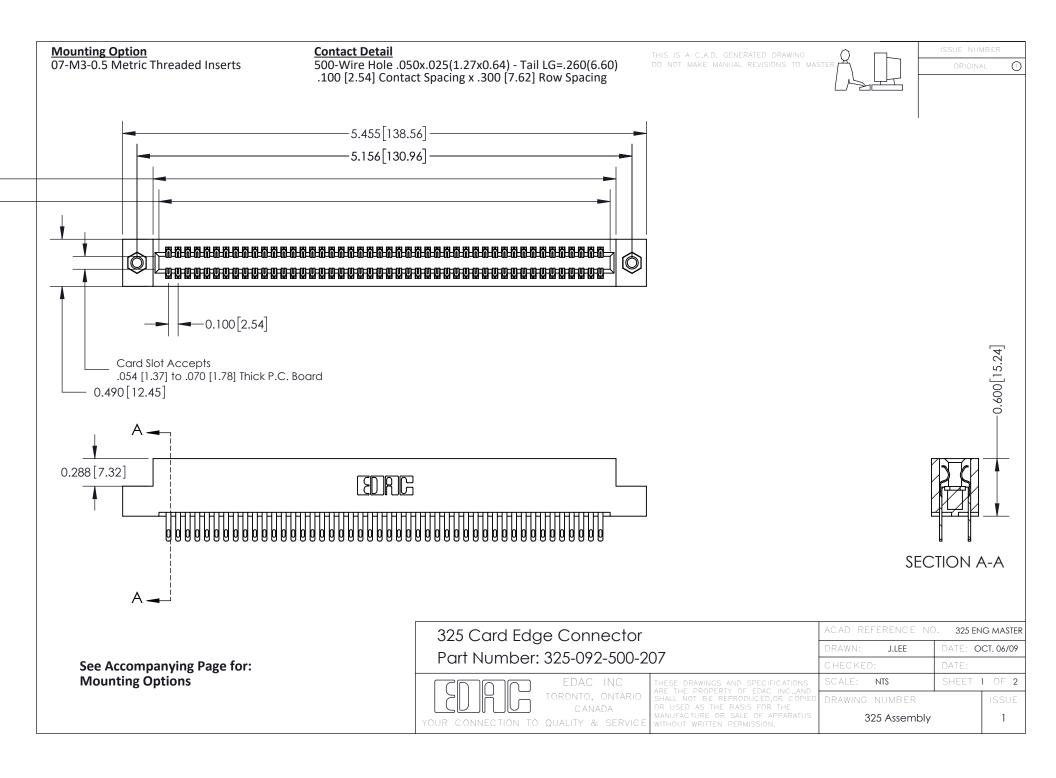

THIS IS A C.A.D. GENERATED DRAWING
DO NOT MAKE MANUAL REVISIONS TO MASTER.



ISSUE NUMBER

ORIGINAL

1



| 325 Card Edge Connector<br>Mounting Options |                                                                                                                                                                                                 | ACAD REFERENCE NO. 325 ENG MASTER |             |         |           |
|---------------------------------------------|-------------------------------------------------------------------------------------------------------------------------------------------------------------------------------------------------|-----------------------------------|-------------|---------|-----------|
|                                             |