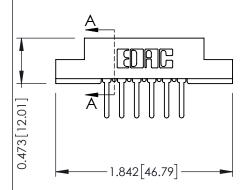

## **Mounting Option** M3-0.5 Metric Threaded Inserts 1.246 [31.65] 0.343 [8.71] **─** 1.100 [27.94] **►** -0.156[3.96]

1.532[38.91]

**Contact Detail** PC Tail .046x.013(1.17x0.33) - Tail LG=.358(9.09) .156 [3.96] Contact Spacing x .200 [5.08] Row Spacing

## **See Accompanying Pages for:**

- **Contact Bend Details**
- **Mounting Options**

.095 [2.41] Point of Contact (FROM BTM OF SLOT)

Card Slot Accepts .054 [1.37] to .070 [1.78] Thick P.C. Board

| 307 / 357 Card Edge Connector |
|-------------------------------|
| Part Number: 307-012-522-207  |
|                               |