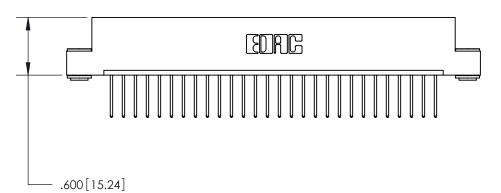

PART NUMBER: 896-028-522-103

THIS IS A C.A.D. GENERATED DRAWING DO NOT MAKE MANUAL REVISIONS TO MASTER.

ISSUE NUMBER

.165[4.19]

.375 [9.54]

ORIGINAL

1

.060 [1.52] .125(3.18) to .210(5.33) **Outside Tails** .125(3.18) to .210(5.33) **Outside Tails** 

**Contact Code 560** 

INSULATOR MATERIAL: THERMOPLASTIC POLYESTER, UL 94V-0 CONTACT MATERIAL; COPPER, NICKEL, TIN ALLOY CA-725 CONTACT PLATING: GOLD ON THE MATING AREA, TIN-LEAD ON THE CONTACT TAILS, NICKEL UNDERPLATE

**Contact Code 558** 

## 846/896 SERIES HIGH TEMP CARD EDGE CONNECTOR CONTACT CODE 555,556,558,559,560 DIMENSIONS

.150 [3.81]

YOUR CONNECTION TO QUALITY & SERVICE

**Contact Code 559** 

**EDAC INC** TORONTO, ONTARIO CANADA

THESE DRAWINGS AND SPECIFICATIONS ARE THE PROPERTY OF EDAC INC.,AND SHALL NOT BE REPRODUCED, OR COPIED OR USED AS THE BASIS FOR THE MANUFACTURE OR SALE OF APPARATUS WITHOUT WRITTEN PERMISSION.

| ACAD REFERENCE NO. | 846-ENG-MASTER   |
|--------------------|------------------|
| DRAWN: J.LEE       | DATE: APR. 22/09 |
| CHECKED:           | DATE:            |
| SCALE: 1:1         | SHEET 2 OF 2     |
| DRAWING NUMBER     | ISSUE            |
| 846-ENG-MASTER     | 1                |