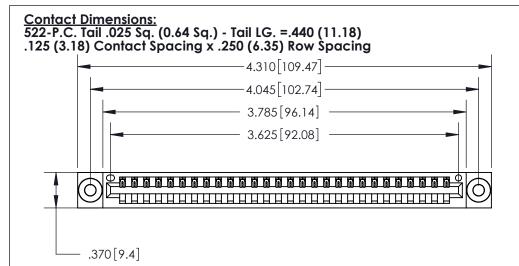

THIS IS A C.A.D. GENERATED DRAWING DO NOT MAKE MANUAL REVISIONS TO MASTER.

Card Slot Accepts .054 [1.37] to .070 [1.78] Thick P.C. Board

.330 [8.38] Card Slot .160 [4.07] Point of Contact -

ISSUE NUMBER ORIGINAL

INSULATOR MATERIAL: THERMOPLASTIC POLYESTER, UL 94V-0 CONTACT MATERIAL; COPPER, NICKEL, TIN ALLOY CA-725

CONTACT PLATING: GOLD ON THE MATING AREA, TIN-LEAD

ON THE CONTACT TAILS, NICKEL UNDERPLATE

846/896 SERIES HIGH TEMP CARD EDGE CONNECTOR

YOUR CONNECTION TO QUALITY & SERVICE

**EDAC INC** TORONTO, ONTARIO CANADA

THESE DRAWINGS AND SPECIFICATIONS ARE THE PROPERTY OF EDAC INC.,AND SHALL NOT BE REPRODUCED, OR COPIED OR USED AS THE BASIS FOR THE MANUFACTURE OR SALE OF APPARATUS WITHOUT WRITTEN PERMISSION.

| ACAD REFERENCE NO. | 846-ENG-MASTER   |
|--------------------|------------------|
| DRAWN: J.LEE       | DATE: APR. 22/09 |
| CHECKED:           | DATE:            |
| SCALE: 1:1         | SHEET 1 OF 2     |
| DRAWING NUMBER     | ISSUE            |
| 846-ENG-MASTER     | 1                |