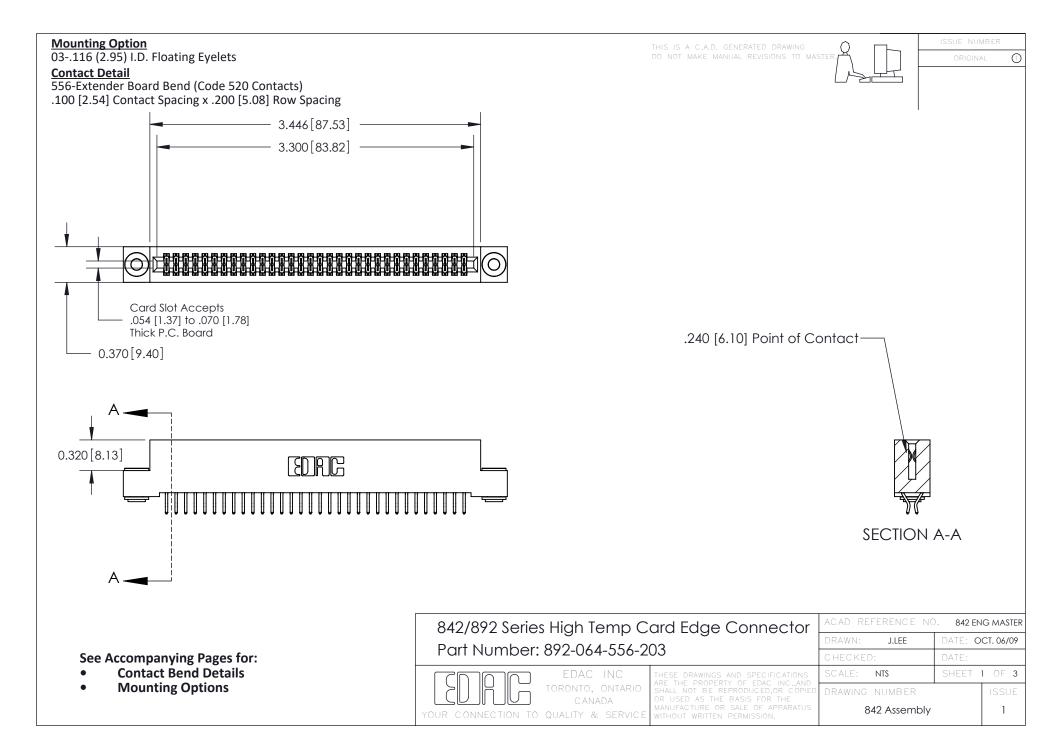

THIS IS A C.A.D. GENERATED DRAWING DO NOT MAKE MANUAL REVISIONS TO MASTER

ORIGINAL (1)



| 842/892 Series High Temp Card Edge Connector<br>Contact Bend Detail |                                                                                                 | ACAD REFERENCE NO. 842 ENG MASTER |             |                  |        |
|---------------------------------------------------------------------|-------------------------------------------------------------------------------------------------|-----------------------------------|-------------|------------------|--------|
|                                                                     |                                                                                                 | DRAWN:                            | J.LEE