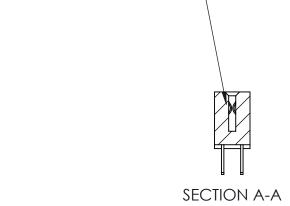

842 Assembly

THIS IS A C.A.D. GENERATED DRAWING DO NOT MAKE MANUAL REVISIONS TO MASTER

ISSUE NUMBE

ORIGINAL

1

| 842/892 Series High Temp Card Edge Connector<br>Contact Bend Detail |                                                                   | ACAD REFERENCE NO. 842 ENG MASTER |          |                         |        |
|---------------------------------------------------------------------|-------------------------------------------------------------------|-----------------------------------|----------|-------------------------|--------|
|                                                                     |                                                                   | DRAWN: .                          | J.LEE    | DATE: <b>OCT. 06/09</b> |        |
|                                                                     |                                                                   | CHECKED:                          |          | DATE:                   |        |
| EDAC INC                                                            | THESE DRAWINGS AND SPECIFICATIONS ARE THE PROPERTY OF EDAC INCAND | SCALE: NTS                        |          | SHEET 2                 | 2 OF 3 |
| TORONTO, ONTARIO                                                    | SHALL NOT BE REPRODUCED,OR COPIED OR USED AS THE BASIS FOR THE    | DRAWING NUI                       | MBER     |                         | ISSUE  |
| YOUR CONNECTION TO QUALITY & SERVICE                                | MANUFACTURE OR SALE OF APPARATUS WITHOUT WRITTEN PERMISSION.      | 842 A                             | Assembly |                         | 1      |