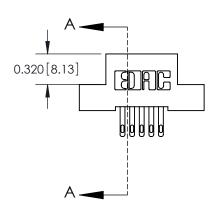

## **Contact Detail**

500-Wire Hole .050x.025(1.27x0.64) - Tail LG=.270(6.86) .100 [2.54] Contact Spacing x .200 [5.08] Row Spacing