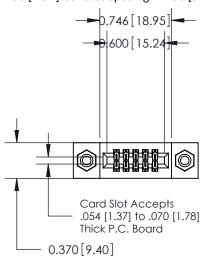

## **See Accompanying Pages for:**

- **Contact Bend Details**
- **Mounting Options**

.240 [6.10] Point of Contact-

842/892 Series High Temp Card Edge Connector Part Number: 892-010-500-208

| TOTAL REFERENCE NO. 042 LING MIASTER |                         |  |  |
|--------------------------------------|-------------------------|--|--|
| DRAWN: J.LEE                         | DATE: <b>OCT. 06/09</b> |  |  |
| CHECKED:                             | DATE:                   |  |  |
| SCALE: NTS                           | SHEET 1 OF 3            |  |  |
| DRAWING NUMBER                       | ISSUE                   |  |  |