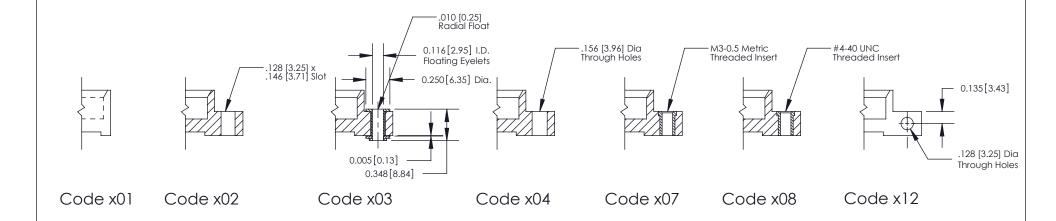

## **Mounting Option**

08-#4-40 Unified Threaded Inserts

THIS IS A C.A.D. GENERATED DRAWING DO NOT MAKE MANUAL REVISIONS TO MASTER

ISSUE NUMBER

ORIGINAL

1

| 842/892 Series High Temp Card Edge Co<br>Mounting Options  | DRAWN: J.LEE DATE: OCT. 06/09  CHECKED: DATE: |
|------------------------------------------------------------|-----------------------------------------------|
| EDAC INC THESE DRAWINGS AND S                              |                                               |
|                                                            | DUCED,OR COPIED DRAWING NUMBER ISSUE          |
| YOUR CONNECTION TO QUALITY & SERVICE WITHOUT WRITTEN PERMI |                                               |