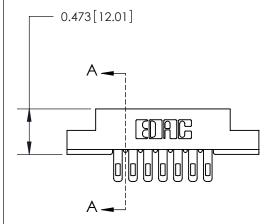

## **Contact Detail**

Wire Hole .087x.013(2.21x0.33) - Tail LG .282(7.16) .156 [3.96] Contact Spacing x .200 [5.08] Row Spacing

**See Accompanying Page for:** 

**Contact Bend Details** 

**SECTION A-A** 

| 807/857 Series High Temp Card Edge Connector |
|----------------------------------------------|
| Part Number: 857-014-400-208                 |