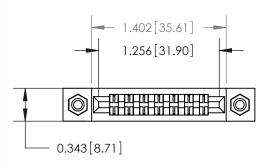

## **Mounting Option**

#4-40 Unified Threaded Inserts

## **Contact Detail**

Wire Hole .087x.013(2.21x0.33) - Tail LG .282(7.16) .156 [3.96] Contact Spacing x .200 [5.08] Row Spacing





**See Accompanying Page for:** 

**Contact Bend Details** 



**SECTION A-A** 



| 807/857 Series High Temp Card Edge Connector |
|----------------------------------------------|
| Part Number: 857-014-400-208                 |



| ACAD REFERENCE NO | 807 ENG MASTER   |
|-------------------|------------------|
| DRAWN: J.LEE      | DATE: AUG. 11/09 |
| CHECKED:          | DATE:            |
| SCALE: NTS        | SHEET 1 OF 2     |
| DRAWING NUMBER    | ISSUE            |

807 Assembly