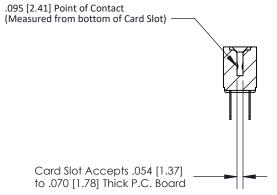

## **Contact Detail**

Wire Hole .087x.013(2.21x0.33) - Tail LG .282(7.16) .156 [3.96] Contact Spacing x .200 [5.08] Row Spacing

**See Accompanying Page for:** 

**Contact Bend Details** 

**SECTION A-A** 

| 807/857 Series High Temp Card Edge Connector |
|----------------------------------------------|
| Part Number: 857-014-400-208                 |