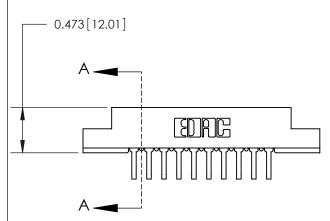

## **Contact Detail**

90 Degree Bend (Code 545 Contacts)

.156 [3.96] Contact Spacing x .200 [5.08] Row Spacing

**See Accompanying Page for:** 

**Contact Bend Details** 

| .095 [2.41] Point of Contact                                     | SECTION A-A |
|------------------------------------------------------------------|-------------|
| (Measured from bottom of Card Slot) —                            |             |
|                                                                  |             |
| Card Slot Accepts .054 [1.37]<br>to .070 [1.78] Thick P.C. Board |             |

807/857 Series High Temp Card Edge Connector Part Number: 857-010-558-104

YOUR CONNECTION TO QUALITY & SERVICE

DATE: AUG. 11/09 J.LEE NTS SHEET 1 OF 2 807 Assembly

807 ENG MASTER