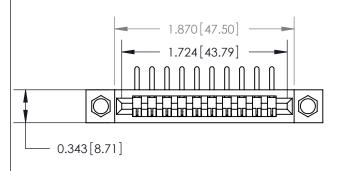

**Mounting Option** 

.156 (3.96) Dia. Mounting Holes

807/857 Series High Temp Card Edge Connector Part Number: 857-010-558-104

YOUR CONNECTION TO QUALITY & SERVICE

DATE: AUG. 11/09 J.LEE NTS SHEET 1 OF 2 807 Assembly

807 ENG MASTER