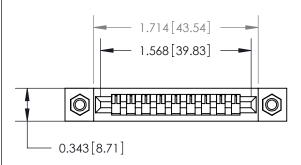

## **Mounting Option**

M3-0.5 Metric Threaded Inserts

## **Contact Detail**

Wire Wrap .046x.013(1.17x0.33) - Tail LG=.708(17.98) .156 [3.96] Contact Spacing x .200 [5.08] Row Spacing





**See Accompanying Page for:** 

**Contact Bend Details** 



1

**SECTION A-A** 



| 807/857 Series High Temp Card Edge Connector |
|----------------------------------------------|
| Part Number: 857-009-545-107                 |



| ACAD REFERENCE NO. 807 ENG MASTER |                  |        |  |
|-----------------------------------|------------------|--------|--|
| DRAWN: J.LEE                      | DATE: AUG. 11/09 |        |  |
| CHECKED:                          | DATE:            |        |  |
| SCALE: NTS                        | SHEET            | 1 OF 2 |  |
| DRAWING NUMBER                    |                  | ISSUE  |  |
| 007.4                             |                  | ,      |  |

807 Assembly