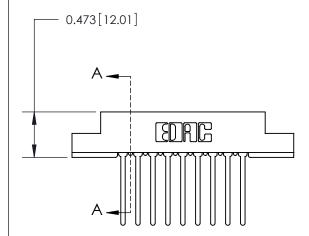

## **Contact Detail**

Wire Wrap .046x.013(1.17x0.33) - Tail LG=.708(17.98) .156 [3.96] Contact Spacing x .200 [5.08] Row Spacing

**See Accompanying Page for:** 

**Contact Bend Details** 

1

**SECTION A-A** 