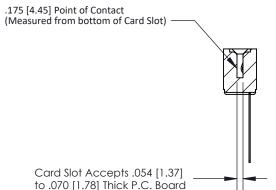

## **Contact Detail**

Wire Wrap .046x.013(1.17x0.33) - Tail LG=.708(17.98) .156 [3.96] Contact Spacing x .200 [5.08] Row Spacing

**See Accompanying Page for:** 

**Contact Bend Details** 

1

**SECTION A-A** 