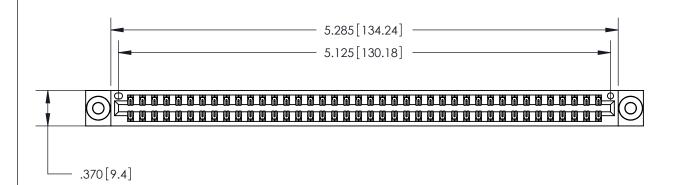

<u>Contact Dimensions:</u> 555-Extender Board Bend (Code 500 Contacts) See Sheet 2 for Contact Code 555, 556, 558, 559, 560 Dimensions

THIS IS A C.A.D. GENERATED DRAWING DO NOT MAKE MANUAL REVISIONS TO MASTER.

ISSUE NUMBER

ORIGINAL

Card Slot Accepts .054 [1.37] to .070 [1.78] Thick P.C. Board .330 [8.38] Card Slot .160 [4.07] Point of Contact -

INSULATOR MATERIAL: THERMOPLASTIC POLYESTER, UL 94V-0 CONTACT MATERIAL; COPPER, NICKEL, TIN ALLOY CA-725

CONTACT PLATING: GOLD ON THE MATING AREA, TIN-LEAD ON THE CONTACT TAILS, NICKEL UNDERPLATE

846/896 SERIES HIGH TEMP CARD EDGE CONNECTOR PART NUMBER: 846-080-555-803

YOUR CONNECTION TO QUALITY & SERVICE

**EDAC INC** TORONTO, ONTARIO CANADA