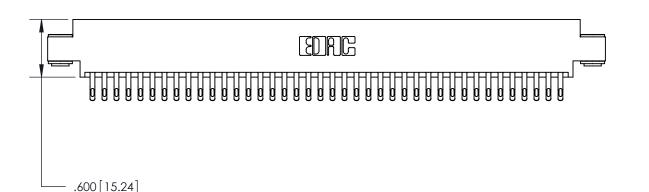

ISSUE NUMBER

ORIGINAL

Card Slot Accepts .054 [1.37] to .070 [1.78] Thick P.C. Board .330 [8.38] Card Slot .160 [4.07] Point of Contact -

INSULATOR MATERIAL: THERMOPLASTIC POLYESTER, UL 94V-0 CONTACT MATERIAL; COPPER, NICKEL, TIN ALLOY CA-725

THIS IS A C.A.D. GENERATED DRAWING DO NOT MAKE MANUAL REVISIONS TO MASTER.

ISSUE NUMBER

.165[4.19]

.375 [9.54]

ORIGINAL

1

.060 [1.52] .125(3.18) to .210(5.33) **Outside Tails** .125(3.18) to .210(5.33) **Outside Tails** 