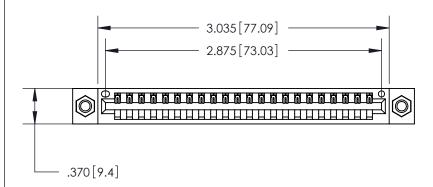

Card Slot Accepts .054 [1.37] to .070 [1.78] Thick P.C. Board

.330[8.38] Card Slot -.160 [4.07] Point of Contact - ISSUE NUMBER

ORIGINAL

(1)

> 846/896 SERIES HIGH TEMP CARD EDGE CONNECTOR PART NUMBER: 846-022-500-107

## 846/896 SERIES HIGH TEMP CARD EDGE CONNECTOR CONTACT CODE 555,556,558,559,560 DIMENSIONS

.150 [3.81]

YOUR CONNECTION TO QUALITY & SERVICE

**Contact Code 559** 

**EDAC INC** TORONTO, ONTARIO CANADA

THESE DRAWINGS AND SPECIFICATIONS ARE THE PROPERTY OF EDAC INC.,AND SHALL NOT BE REPRODUCED, OR COPIED OR USED AS THE BASIS FOR THE MANUFACTURE OR SALE OF APPARATUS WITHOUT WRITTEN PERMISSION.