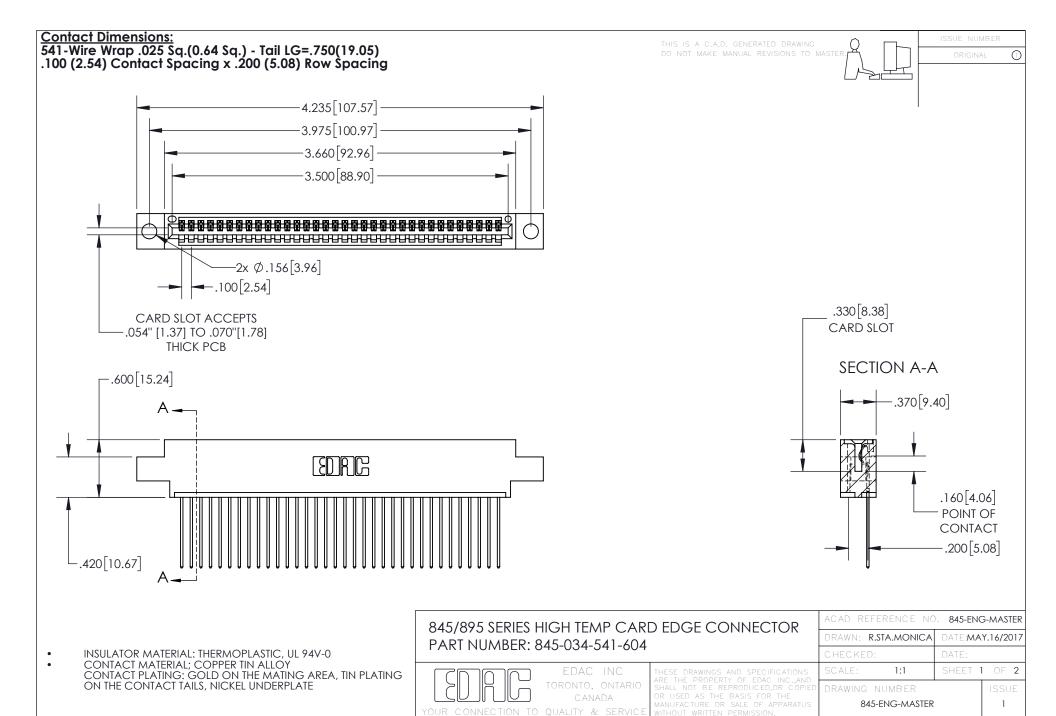

INSULATOR MATERIAL: THERMOPLASTIC POLYESTER, UL 94V-0 DAP MATERIAL AVAILABLE UPON REQUEST

**Contact Code 558** 

CONTACT MATERIAL; COPPER ALLOY CONTACT PLATING: GOLD ON THE MATING AREA, TIN PLATING ON THE CONTACT TAILS, NICKEL UNDERPLATE

## 845/895 SERIES HIGH TEMP CARD EDGE CONNECTOR CONTACT CODE 555,556,558,559,560 DIMENSIONS

YOUR CONNECTION TO QUALITY & SERVICE

Contact Code 559

|   | ACAD REFERENCE NO. 845-ENG-MASTER |                  |  |
|---|-----------------------------------|------------------|--|
|   | DRAWN: R.STA.MONICA               | DATE:MAY.16/2017 |  |
|   | CHECKED:                          | DATE:            |  |
|   | SCALE: 1:1                        | SHEET 2 OF 2     |  |
| D | DRAWING NUMBER                    | ISSUE            |  |

Contact Code 560